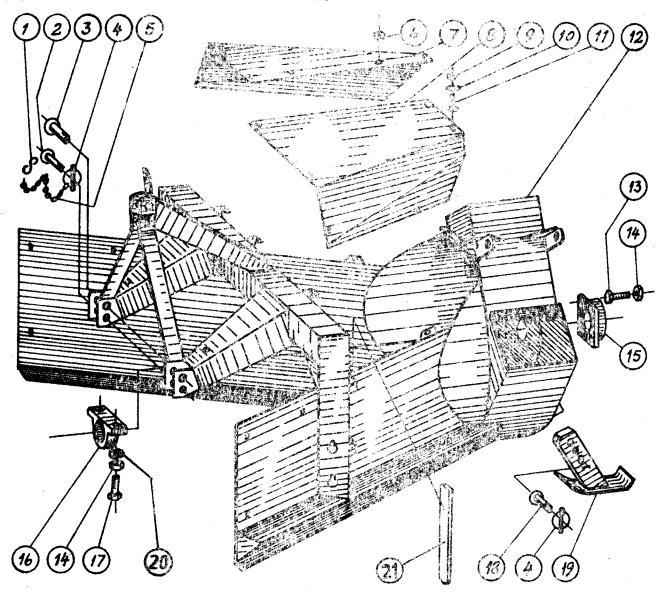

#### Farsweig.

| Pos.nr.                                                                                                          | Del nr.                                                                     | Navn                                                                                                                                                                                                                                                                                                                                                                                                                      | Antall             |
|------------------------------------------------------------------------------------------------------------------|-----------------------------------------------------------------------------|---------------------------------------------------------------------------------------------------------------------------------------------------------------------------------------------------------------------------------------------------------------------------------------------------------------------------------------------------------------------------------------------------------------------------|--------------------|
| 1<br>2<br>3<br>4<br>5<br>6<br>7<br>8<br>9<br>10<br>11<br>2<br>13<br>14<br>15<br>16<br>17<br>18<br>19<br>20<br>21 | 277-78<br>277-80<br>277-89<br>277-88<br>277-88<br>277-1<br>277-73<br>277-73 | S-krok 5 x 45 mm  Trekkbolt \$ 22 mm  Trekkbolt \$ 28 mm  Ringpinne \$ 10 mm  Kjetting  Gummigjennomføring 38A  Skjerm, høgre del  Skjerm, venstre del  Cleveloc-mutter 3/8" UNC  Klinkeskive 3/8"  Iåseskrue 3/8" UNC x 25  Freserhus  6-kantskrue 5/8" UNC x 44  Cleveloc-mutter 5/8" UNC  Flenslager UCF-210-FCD 45  Fotlager UCF-210-FCD 45  Fotlager UCP-210-FCD 45  Festebolt  Støttesko  Underlagskive  Rensestokk | 223221199991461121 |
|                                                                                                                  |                                                                             |                                                                                                                                                                                                                                                                                                                                                                                                                           |                    |

#### LUKE OG STAG

| Pos.nr.                                | Del nr.                        | Navn Antall                                                                                                                        |
|----------------------------------------|--------------------------------|------------------------------------------------------------------------------------------------------------------------------------|
| 1<br>2<br>3<br>4<br>5<br>6             | 277-90<br>277-91               | Manøverstag                                                                                                                        |
| 7<br>8<br>9<br>10                      | 277-98<br>277-60<br>277-65     | Splint 5 x 35 mm 1 Underlagsskive 3/4" 3 Fjør for lukelås 1 Lukeaksel 1 Låsearm 1                                                  |
| 11<br>12<br>13<br>14<br>15<br>16<br>17 | 277-85<br>277-99<br>277-92<br> | Splint 3 x 20 mm 1 Sykkelhandtak 1 Sperrestag 1 Fjør for sperrehake 1 Sperrehake 1 Underlagsskive 5/8" 1 Splint 4 x 30 mm 1 Luke 1 |