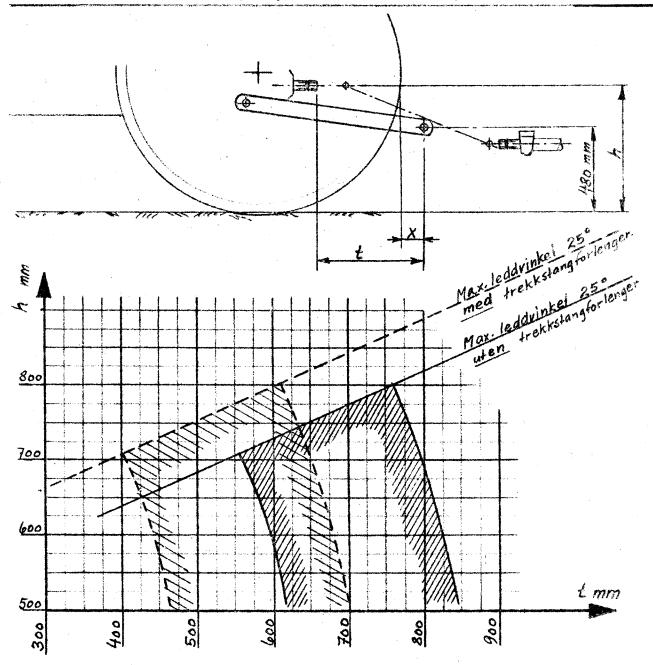

Ved reprasjoner må motoren være stanset. Se til at ingen oppholder seg i freserens kasteområde.

Tilkopling: Ved første gangs tilkopling til en traktor, må lengden på kraft overføringsakselen kontrolleres over hele løftehøyden. Den må aldri bli presset helt sammen, samt i senket stilling må profilrørene overlappe hverandre med minst halve lengden.