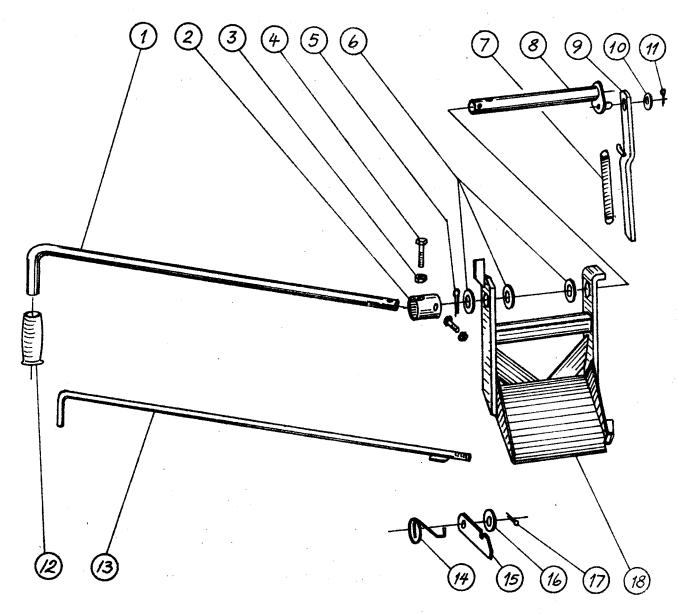

#### LUKE OG STAG

| Pos.nr.                                | Del nr.                        | Navn Antall                                                                                                                        |
|----------------------------------------|--------------------------------|------------------------------------------------------------------------------------------------------------------------------------|
| 1<br>2<br>3<br>4<br>5<br>6             | 277-90<br>277-91               | Manøverstag                                                                                                                        |
| 7<br>8<br>9<br>10                      | 277-98<br>277-60<br>277-65     | Splint 5 x 35 mm 1 Underlagsskive 3/4" 3 Fjør for lukelås 1 Lukeaksel 1 Låsearm 1                                                  |
| 11<br>12<br>13<br>14<br>15<br>16<br>17 | 277-85<br>277-99<br>277-92<br> | Splint 3 x 20 mm 1 Sykkelhandtak 1 Sperrestag 1 Fjør for sperrehake 1 Sperrehake 1 Underlagsskive 5/8" 1 Splint 4 x 30 mm 1 Luke 1 |