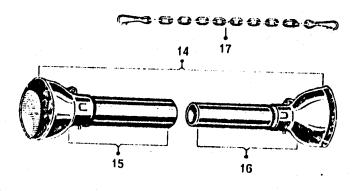

#### Farsweig.

| Pos.nr.                                                                                                          | Del nr.                                                                     | Navn                                                                                                                                                                                                                                                                                                                                                                                                                      | Antall             |
|------------------------------------------------------------------------------------------------------------------|-----------------------------------------------------------------------------|---------------------------------------------------------------------------------------------------------------------------------------------------------------------------------------------------------------------------------------------------------------------------------------------------------------------------------------------------------------------------------------------------------------------------|--------------------|
| 1<br>2<br>3<br>4<br>5<br>6<br>7<br>8<br>9<br>10<br>11<br>2<br>13<br>14<br>15<br>16<br>17<br>18<br>19<br>20<br>21 | 277-78<br>277-80<br>277-89<br>277-88<br>277-88<br>277-1<br>277-73<br>277-73 | S-krok 5 x 45 mm  Trekkbolt \$ 22 mm  Trekkbolt \$ 28 mm  Ringpinne \$ 10 mm  Kjetting  Gummigjennomføring 38A  Skjerm, høgre del  Skjerm, venstre del  Cleveloc-mutter 3/8" UNC  Klinkeskive 3/8"  Iåseskrue 3/8" UNC x 25  Freserhus  6-kantskrue 5/8" UNC x 44  Cleveloc-mutter 5/8" UNC  Flenslager UCF-210-FCD 45  Fotlager UCF-210-FCD 45  Fotlager UCP-210-FCD 45  Festebolt  Støttesko  Underlagskive  Rensestokk | 223221199991461121 |
|                                                                                                                  |                                                                             |                                                                                                                                                                                                                                                                                                                                                                                                                           |                    |