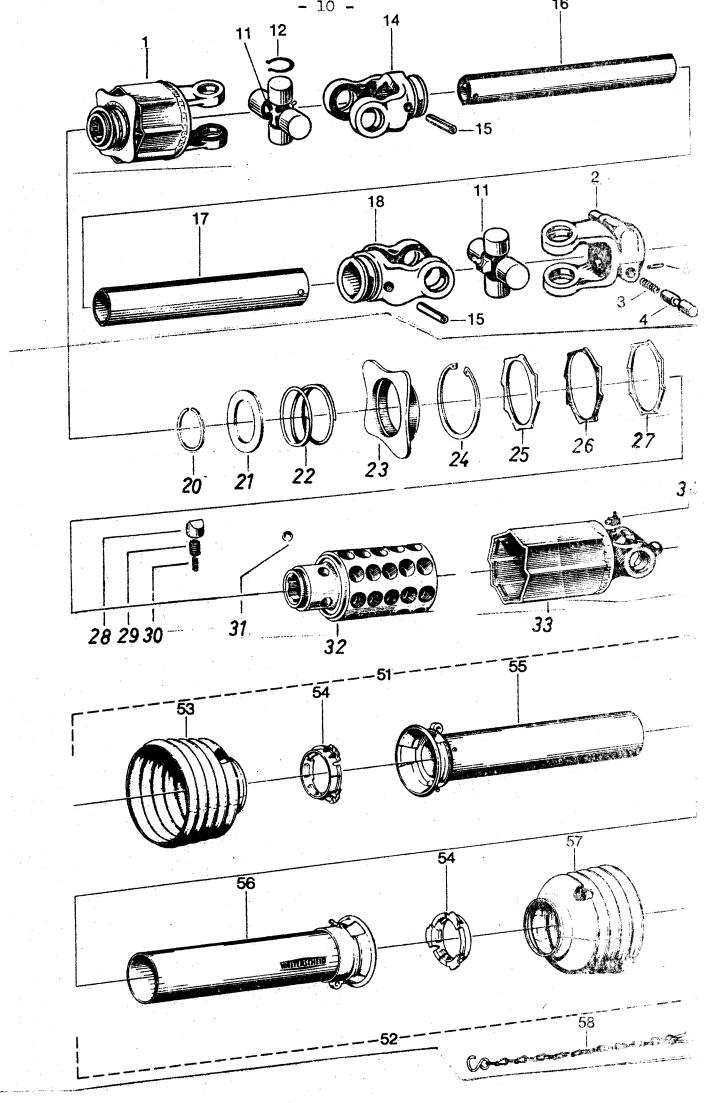

#### Reservedelsliste for kraftoverføringsaksel W II-K35-SC24-710

| Bilde nr. | Bestill.nr. | Be | enevning Ar                                                                                   | tall |
|-----------|-------------|----|-----------------------------------------------------------------------------------------------|------|
| 1         | 55.472.03   | a) | Overbelastningskobling K35 nav 1 3/8" DIN 9611, kompl. utløsermoment Md <sub>E</sub> 130 daNm | 1    |
| 2         | 12.10.00    |    | Gaffel for 13/8" DIN 9611, kompl.                                                             | 1    |
| 3         | 66.01.00    |    | Trykkfjør                                                                                     | 2    |
| 4         | 65.01.00    |    | Skyvestift                                                                                    | 2    |
| 5         | 61.02.00    |    | Spennstift 4 x 20 DIN 1481                                                                    | 2    |
| 11        | 12.00.00    |    | Kryss komplett med smørre-<br>nippel og seegersikringer                                       | 2    |
| 12        | 12.00.50    |    | Seegerring                                                                                    | 8    |
| 14        | 12.38.00    |    | Gaffel for profilrør 1b                                                                       | 1    |
| 15        | 61.05.03    |    | Spennstift 10 x 75, DIN 1481                                                                  | 2    |
| 16        | 75.25.15    | b) | Profilrør 1B med hull, $1 = 585$                                                              | 1    |
| 17        | 75.35.15    | b) | Profilrør 2a med hull, 1 = 570                                                                | 1    |
| 18        | 12.39.00    |    | Gaffel for profilrør 2a                                                                       | 1    |
| 20        | 62.07.00    |    | Fjørskive                                                                                     | 1    |
| 21        | 55.19.00    |    | Skive                                                                                         | 1    |
| 22        | 66.01.02    |    | Trykkfjør                                                                                     | 1    |
| 23        | 65.03.00    |    | Låsplate                                                                                      | 1    |
| 24        | 62.15.00    |    | Seegerring                                                                                    | 1    |
| 25        | 55.15.00    |    | Trykkskive                                                                                    | 1    |
| 26        | 55.17.00    |    | Tetningsring                                                                                  | 1    |
| 27        | 55.16.00    |    | Skive                                                                                         | 1    |
| 28        | 55.01.03    | a) | Nokk                                                                                          | 40   |
| 29        | 66.01.04    | a) | Ytterfjor                                                                                     | 40   |
| 30        | 66.01.05    | a) | Innerfjør                                                                                     | 40   |
| 31        | 64.01.02    |    | Kule                                                                                          | 3    |
| 32        | 55.14.26    | a) | Nav                                                                                           | 1    |
| 33        | 55.12.04    | a) | Koplingshus                                                                                   | 1    |
| 34        | 63.32.01    |    | Smørrenippel                                                                                  | 1    |
| 51        | 82.163      |    | Indre beskyttelse kompl. (angi<br>lengde på rør og nr. på trakten                             | ) 1  |
| 52        | 82.164      |    | Ytre beskyttelse kompl. (angi<br>lengde på rør og nr. på trakten                              | ) 1  |

|   | EIKMASKIN | A/S              | LEED MORE AND COMMENTS               | ''DALEN''                             | SNOFRESER     |
|---|-----------|------------------|--------------------------------------|---------------------------------------|---------------|
|   | Bilde nr. |                  | Benevning                            | 80.00.00<br>80.00.00                  | <u>Antall</u> |
|   | 53        | 84.13.06         | Beskyttelsestrak                     | ct                                    | ì             |
|   | 54        | 82.83.04         | Glidering                            | · 1.2.                                | 2             |
|   | 55        | 80.38.03 and b). | Indre beskyttels<br>kappe, rørlengde | sesrør med<br>e 515 mm                | ∴ <b>(1</b>   |
|   | 56        | 84.39.03 b)      | Ytre beskyttelse<br>kappe, rørlengde | esrør med<br>e 515 mm                 | 1             |
|   | 57        | 84.13.05         | Beskyttelsestrak                     | ct projection                         | 1             |
| • | 58        | 82.36.03         | Kjetting                             | • • • • • • • • • • • • • • • • • • • | 1             |

NB: Denne liste gjelder kun aksler som er levert sammen med freseren fra Lid Jarnindustri A/S. Lengden kan senere være tilpasset den enkelte traktor, og må alltid kontrolleres ved anskaffelse av nye profilrør eller hel aksel.

#### FORANDRINGER:

- Inntil våren 1976, fabr. nr. t.o.m. 15533 var det brukt a) overbelastningskobling K 34, som har 32 stk. nokker med innerfjær og ytterfjær.
- b) Inntil våren 1978, fabr.nr. t.o.m. 18275: Aksellengde 575 mm med ytre profilrør 2a lengde 435 mm, og indre profilrør 1b lengde 450 mm.

Kraftoverføringsakslinger etter denne liste er levert fra august 1978.