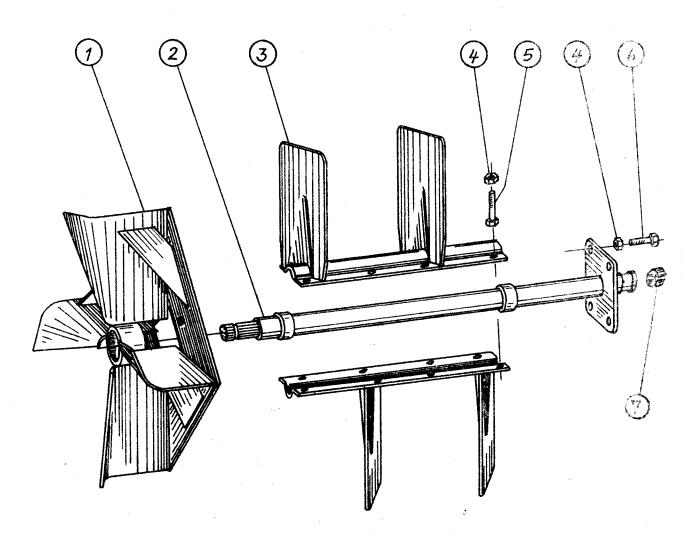

#### ROTOR MED FAST VIFTE

| Pos.nr.  | Del nr.                             | Navn Antall                            |
|----------|-------------------------------------|----------------------------------------|
| 1-6<br>1 | 277-200 F<br>277-210                | Rotor med fast vifte, komplett 1 Vifte |
| 2<br>3   | 277-205<br>277-201                  | Aksel                                  |
| 4        |                                     | Cleveloc-mutter 1/2" UNC12             |
| 5        |                                     | 6-kantskrue 1/2"UNC x 51 -8.8 8        |
| 6        |                                     | 6-kantskrue 1/2"UNC x 38 -8.8 4        |
| 7        | dies ment dies jewe partiglieb gewe | Toleransering BN 50 x 40               |