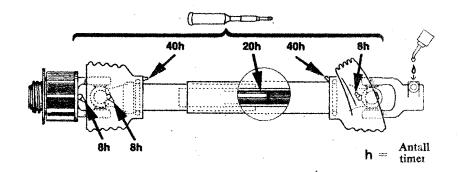

#### Smøring av kraftoverføringsaksel:

TALEN SNØFRESER TYPE 277

BYPY KRAFTOVERFØRINGSAKSEL

opp til 1976.

| - | ٠.,      |   |   |        |              |
|---|----------|---|---|--------|--------------|
| I | <u>8</u> | 1 | 2 | BILDE: | Deleblad nr: |
|   | å        | 3 | 4 |        | 95 01 81     |