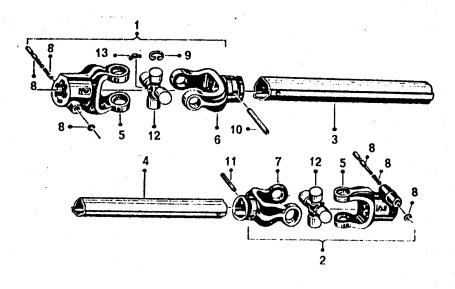

NB: Denne liste gjelder kun aksler som er levert sammen med freseren fra Lid Jarnindustri A/S. Lengden kan senere være tilpasset den enkelte traktor, og må alltid kontrolleres ved anskaffelse av nye profilrør eller hel aksel.

#### FORANDRINGER:

- Inntil våren 1976, fabr. nr. t.o.m. 15533 var det brukt a) overbelastningskobling K 34, som har 32 stk. nokker med innerfjær og ytterfjær.
- b) Inntil våren 1978, fabr.nr. t.o.m. 18275: Aksellengde 575 mm med ytre profilrør 2a lengde 435 mm, og indre profilrør 1b lengde 450 mm.

Kraftoverføringsakslinger etter denne liste er levert fra august 1978.