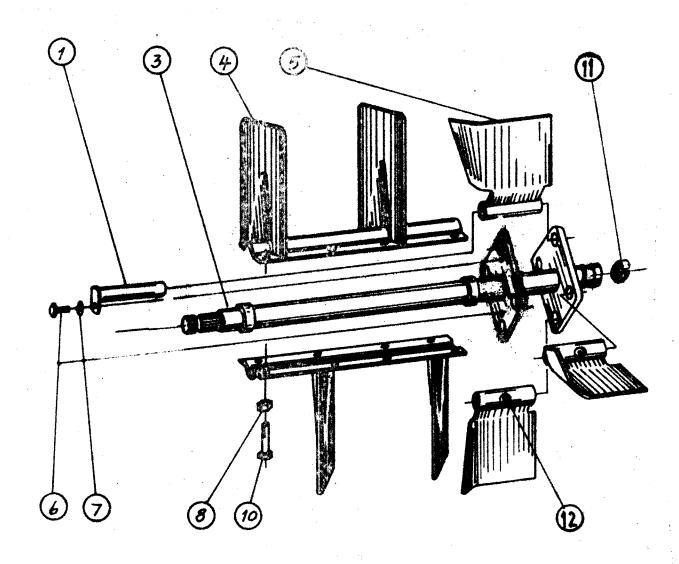

#### ROTOR MED HENGSLET VIFTE

| Pos.nr.        | Del nr.                                                | Navn                                                                                                  | Antall |
|----------------|--------------------------------------------------------|-------------------------------------------------------------------------------------------------------|--------|
| 1-11<br>1<br>2 | 2 <b>77-200</b> H<br>2 <b>77-</b> 2 <b>3</b> 0         | Rotor med hengslet vifte, kompl Hengslebolt                                                           | 1      |
| 3456780        | 277 <b>–220</b><br>2 <b>77–201</b><br>2 <b>77–</b> 225 | Aksel Matepropell Vifteskovl Sekskantskrue 3/8"UNC x 16 - 8.8. Fjørskive 3/8" Cleveloc-mutter 1/2"UNC | 4<br>4 |
| 10<br>11<br>12 | and the size are the sale                              | Sekskantskrue 1/2" UNC x 51 - 8.8. Toleransering BN 50 x 40                                           | 1      |