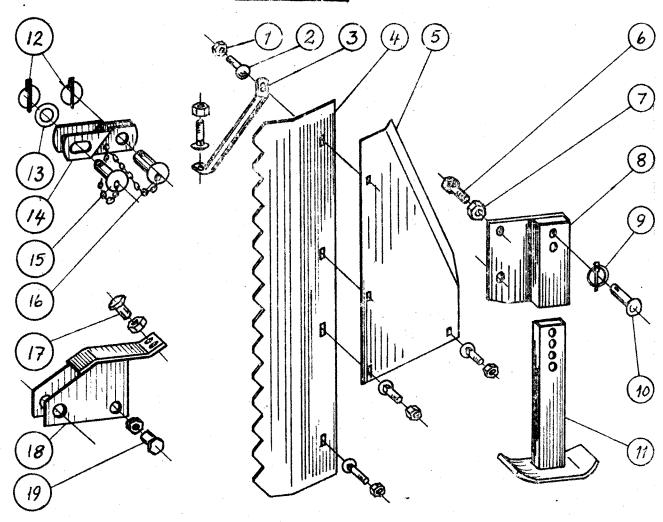

#### Farsweig.

| Pos.nr.                                                                                                          | Del nr.                                                                     | Navn                                                                                                                                                                                                                                                                                                                                                                                                                      | Antall             |
|------------------------------------------------------------------------------------------------------------------|-----------------------------------------------------------------------------|---------------------------------------------------------------------------------------------------------------------------------------------------------------------------------------------------------------------------------------------------------------------------------------------------------------------------------------------------------------------------------------------------------------------------|--------------------|
| 1<br>2<br>3<br>4<br>5<br>6<br>7<br>8<br>9<br>10<br>11<br>2<br>13<br>14<br>15<br>16<br>17<br>18<br>19<br>20<br>21 | 277-78<br>277-80<br>277-89<br>277-88<br>277-88<br>277-1<br>277-73<br>277-73 | S-krok 5 x 45 mm  Trekkbolt \$ 22 mm  Trekkbolt \$ 28 mm  Ringpinne \$ 10 mm  Kjetting  Gummigjennomføring 38A  Skjerm, høgre del  Skjerm, venstre del  Cleveloc-mutter 3/8" UNC  Klinkeskive 3/8"  Iåseskrue 3/8" UNC x 25  Freserhus  6-kantskrue 5/8" UNC x 44  Cleveloc-mutter 5/8" UNC  Flenslager UCF-210-FCD 45  Fotlager UCF-210-FCD 45  Fotlager UCP-210-FCD 45  Festebolt  Støttesko  Underlagskive  Rensestokk | 223221199991461121 |
|                                                                                                                  |                                                                             |                                                                                                                                                                                                                                                                                                                                                                                                                           |                    |

#### LUKE OG STAG

| Pos.nr.                                | Del nr.                        | Navn Antall                                                                                                                        |
|----------------------------------------|--------------------------------|------------------------------------------------------------------------------------------------------------------------------------|
| 1<br>2<br>3<br>4<br>5<br>6             | 277-90<br>277-91               | Manøverstag                                                                                                                        |
| 7<br>8<br>9<br>10                      | 277-98<br>277-60<br>277-65     | Splint 5 x 35 mm 1 Underlagsskive 3/4" 3 Fjør for lukelås 1 Lukeaksel 1 Låsearm 1                                                  |
| 11<br>12<br>13<br>14<br>15<br>16<br>17 | 277-85<br>277-99<br>277-92<br> | Splint 3 x 20 mm 1 Sykkelhandtak 1 Sperrestag 1 Fjør for sperrehake 1 Sperrehake 1 Underlagsskive 5/8" 1 Splint 4 x 30 mm 1 Luke 1 |

#### ROTOR MED FAST VIFTE

| Pos.nr.  | Del nr.                             | Navn Antall                            |
|----------|-------------------------------------|----------------------------------------|
| 1-6<br>1 | 277-200 F<br>277-210                | Rotor med fast vifte, komplett 1 Vifte |
| 2<br>3   | 277-205<br>277-201                  | Aksel                                  |
| 4        |                                     | Cleveloc-mutter 1/2" UNC12             |
| 5        |                                     | 6-kantskrue 1/2"UNC x 51 -8.8 8        |
| 6        |                                     | 6-kantskrue 1/2"UNC x 38 -8.8 4        |
| 7        | dies ment dies jewe partiglieb gewe | Toleransering BN 50 x 40               |

#### ROTOR MED HENGSLET VIFTE

| Pos.nr.        | Del nr.                                                | Navn                                                                                                  | Antall |
|----------------|--------------------------------------------------------|-------------------------------------------------------------------------------------------------------|--------|
| 1-11<br>1<br>2 | 2 <b>77-200</b> H<br>2 <b>77-</b> 2 <b>3</b> 0         | Rotor med hengslet vifte, kompl Hengslebolt                                                           | 1      |
| 3456780        | 277 <b>–220</b><br>2 <b>77–201</b><br>2 <b>77–</b> 225 | Aksel Matepropell Vifteskovl Sekskantskrue 3/8"UNC x 16 - 8.8. Fjørskive 3/8" Cleveloc-mutter 1/2"UNC | 4<br>4 |
| 10<br>11<br>12 | and the size are the sale                              | Sekskantskrue 1/2" UNC x 51 - 8.8. Toleransering BN 50 x 40                                           | 1      |