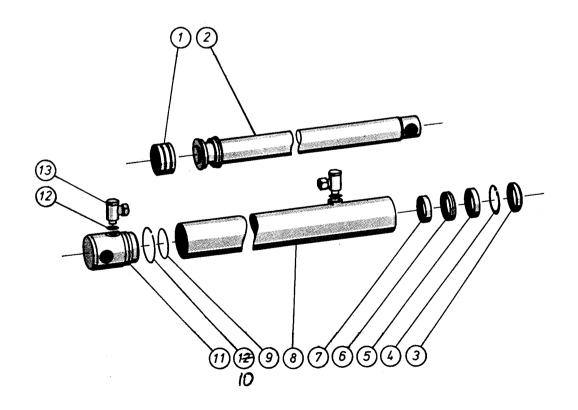

| Fig;                           |                                    |             | RESERVEDELER                                                                                                                                                                                                                                                         | Erst.for: |
|--------------------------------|------------------------------------|-------------|----------------------------------------------------------------------------------------------------------------------------------------------------------------------------------------------------------------------------------------------------------------------|-----------|
| Pos.nr:                        | Del nr:                            | Antal:      | Del:                                                                                                                                                                                                                                                                 | Merkn:    |
| 1-13<br>1<br>234567890<br>1123 | 884-15<br><br>884-25<br><br>884-10 | 11111111142 | Hydraulisk sylinder Stempelpakning 63/47 x 19 Stempelstang Avstrykar 50/60 x 7 x10 Boringssikring I 60 Støttering Stangpakning 50/60 x 10 Styrering 50/56 x 13 Sylinder O-ring ø2,62 x 58,42 Fjørtråd ø3 x 210 Bakstykke Bonded Seals 400 023 Banjokopling SVW 12 LR |           |