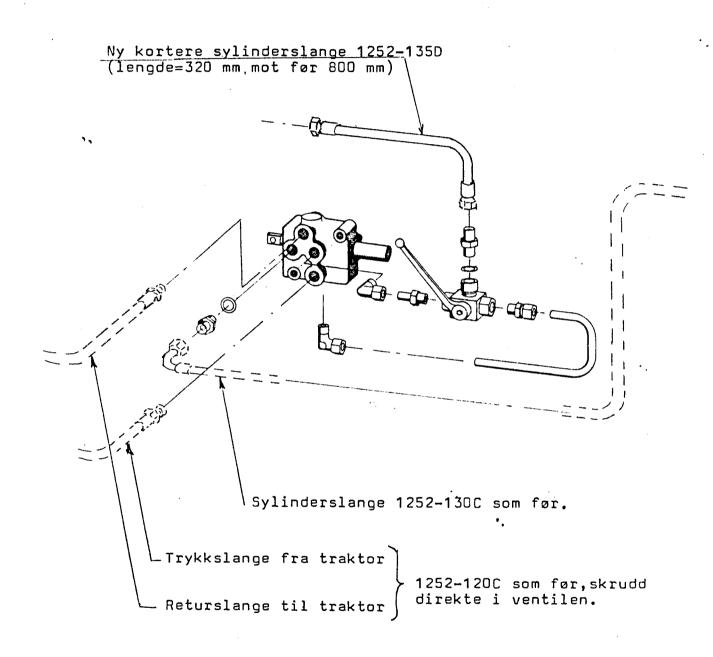

Ventilen for den nyere modellen 1252 D kan som reparasjonssett også brukes for tidligere modeller. Nedenfor er vist tilpasning til 1252 C.