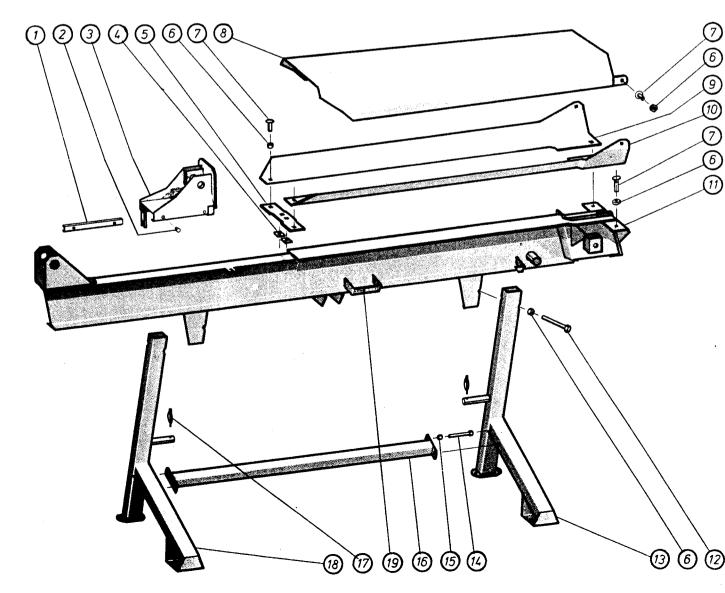

Artikkel: Vedkløyver

Artikkelnr:

1252 B

Bladnr: 80 01 02

| Fig;                                                                                                                                                                       |                                                                                                |                     | RESERVEDELER                                                                                                                                                                                                                                                                                                                  | Erst.for: |  |  |
|----------------------------------------------------------------------------------------------------------------------------------------------------------------------------|------------------------------------------------------------------------------------------------|---------------------|-------------------------------------------------------------------------------------------------------------------------------------------------------------------------------------------------------------------------------------------------------------------------------------------------------------------------------|-----------|--|--|
| Pos.nr:                                                                                                                                                                    | Del nr:                                                                                        | Antal:              | Del:                                                                                                                                                                                                                                                                                                                          | Merkn:    |  |  |
| 1<br>2<br>3<br>4<br>5<br>6<br>7<br>8<br>9<br>0<br>11<br>12<br>3<br>14<br>5<br>16<br>17<br>18<br>19<br>11<br>11<br>11<br>11<br>11<br>11<br>11<br>11<br>11<br>11<br>11<br>11 | 1252-235<br>1252-150<br>1252-255<br>1252-40<br>1252-180V<br>1252-180H<br>1252-160B<br>1252-50H | 2412108111121441211 | Sleidelager Messingskrue M8 x 12 Sleide Firkantskive M 12 - Ø14 mm Brettholder Låsemutter M 12 Låseskrue M 12 x 30 Brett Føringsrenne, venstre Føringsrenne, høgre Bjelke,sveist Sekskantskrue M12 x 90 Fot, høgre Sekskantskrue M10 x 70 Låsemutter M10 Tverrøyr Ringpinne 10 mm Fot, venstre Typeskilt, med type nr.og fabr | .nr.      |  |  |