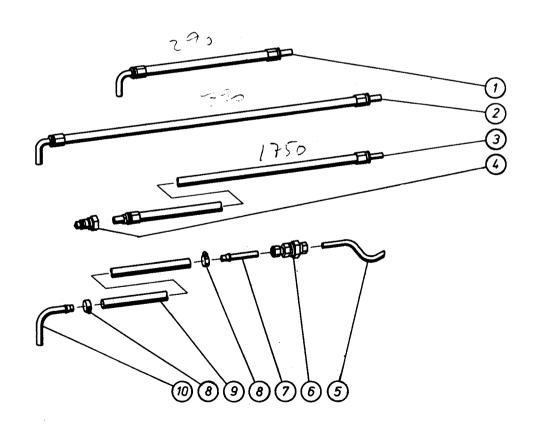

Artikkel:

Vedkløyver

Artikkel nr: 1252

Bladnr: 79 09 05

| Fig;                           |                                                                  |             | WESEWAEDELEW                                                                                        | Erst.for: |
|--------------------------------|------------------------------------------------------------------|-------------|-----------------------------------------------------------------------------------------------------|-----------|
| Pos.nr:                        | Del nr:                                                          | Antal:      | Del:                                                                                                | Merkn:    |
| 1                              | 1252-135                                                         | 1           | Sylinderslange kort                                                                                 |           |
| 2                              | 1252-130                                                         | 1           | Sylinderslange lang                                                                                 |           |
| 3 <b>-</b> 4<br>3<br>4         | 1252 <b>-</b> 120<br>1252 <b>-</b> 120                           | 1<br>1<br>1 | Trykkslange komplett<br>Trykkslange u/hurtigkopling<br>Hurtigkopling ISO - 3/8°BSP                  |           |
| 5-10<br>6<br>7<br>8<br>9<br>10 | 1252-125<br>1252-126<br><br>1252-127<br><br>1252-129<br>1252-128 | 1 1 2 1 1   | Returslange komplett Rørbøy Tilbakeslagsventil RDL 12 Rør Slangeklemme 13/19 Slange ø13 Rør 90° bøy |           |

NB! Ved montering av nye slanger og rør må en også ha nye snittringer D 12 og eventuelt mutter M 12 L.

Artikkel:

Vedkløyver

Artikkel nr: 1252

Bladnr: 79 09 06

| RE | 8 | E | R | V | E | D | E | L | E | R |  |
|----|---|---|---|---|---|---|---|---|---|---|--|
|----|---|---|---|---|---|---|---|---|---|---|--|