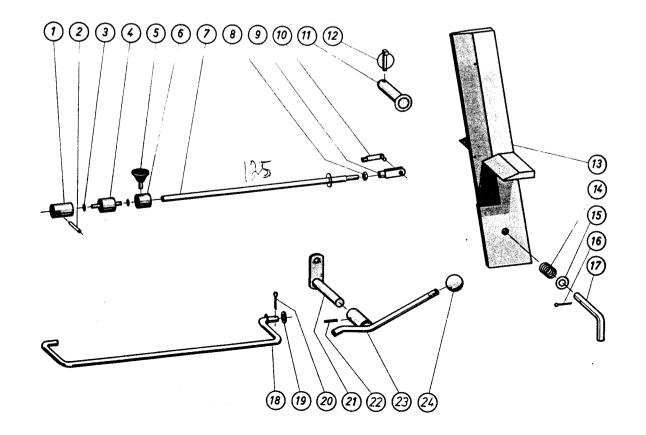

Artikkel:

Vedkløyver

Artikkel nr:

1252 B

Bladnr: 80 01 03

RESERVEDELER

| Fig;                                            |                                                                                                           |                        | RESERVEDELER                                                                                                                                                                                                                                                                                                                                                                              | Erst.for: |
|-------------------------------------------------|-----------------------------------------------------------------------------------------------------------|------------------------|-------------------------------------------------------------------------------------------------------------------------------------------------------------------------------------------------------------------------------------------------------------------------------------------------------------------------------------------------------------------------------------------|-----------|
| Pos.nr:                                         | Del nr:                                                                                                   | Merkn:                 |                                                                                                                                                                                                                                                                                                                                                                                           |           |
| 1234567890112345678901234<br>112345678901232224 | 1252-225<br>1252-224<br>1252-226<br>1252-230<br>1252-104<br>1252-240<br>1252-90B<br>1252-210B<br>1252-60B | 1121111112211111111111 | Staghylse Spiralspennhylse 6 x 24 Fjørskive M8 Gummielement 31660-A Stjerneratt M8 x 16 Stoppring Stag Sekskantmutter M8 Gaffelhode G8x32 Gaffelhodebolt 8 x 32 Bolt for sylinder Ringpinne 10mm Kniv Låseboltfjør Underlagsskive M16 -18mm Splint 4 x 32 Låsebolt Utløserbøyle Underlagsskive M12 -14mm Splint 4x20 Manøveraksel Spiralspennhylse 6x32 Manøverspak Håndtakskule Ø40 -M12 |           |