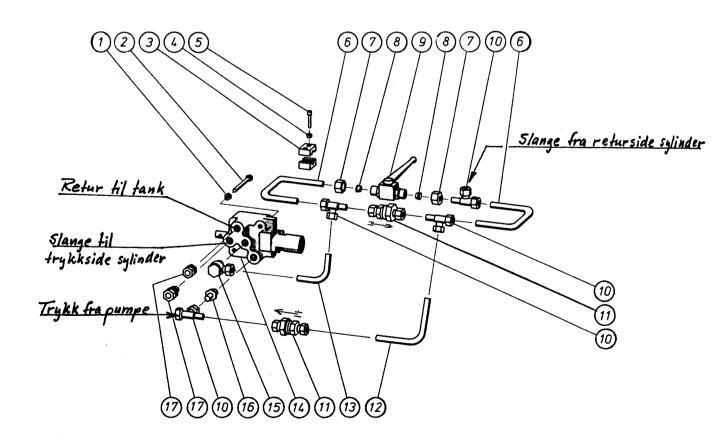

| Pos.nr:                                                             | Del nr:                   | Antal:        | Del:                                                                                                                                                                                                                                                                    | Merkn:                 |
|---------------------------------------------------------------------|---------------------------|---------------|-------------------------------------------------------------------------------------------------------------------------------------------------------------------------------------------------------------------------------------------------------------------------|------------------------|
| 1<br>2<br>3<br>4<br>5                                               |                           | 2 2 2 2 2     | Låsemutter M8<br>Sekskantskrue M8 x 55<br>Rørklammer N112<br>Låsemutter M6<br>Sylinderskrue m/spor M6x30                                                                                                                                                                |                        |
| 6-17<br>7<br>8<br>9<br>10<br>11<br>12<br>13<br>14<br>15<br>16<br>17 | 1252-110B<br>1252-111<br> | 1222142111112 | Hydraulisk ventil komplett Rørbøyle Mutter M12-S Snittring D12 6/0-0/S Kuleventil L-kopling IHL-12 6/0-0// Tilbakeslagsventil RDL 12 Rørbøy 90 ,lang Rørbøy 90 ,kort Manøverventil HC-DC2/1 Banjokopling SVW-12-LR Innstillingstapp SPA-12-LR Snittringkopling GE-12-LR | = <b>W</b> 12 <b>L</b> |