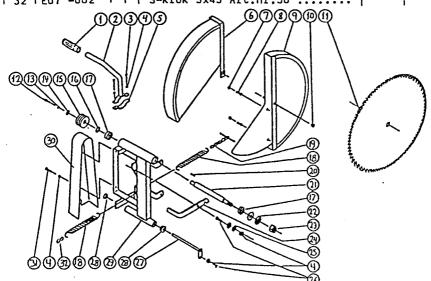

Artikkel

Vedmaskin

Art.nr. 1254 - B

| Fig.:    |            |            |                               | Blad net |
|----------|------------|------------|-------------------------------|----------|
| Pos. nc: | Del nat    | Antal:     | Del:                          | Merknad: |
| 1        | K09 -001   | 1          | Gummihandtak ø20              |          |
| 2        | 1251-070   | 1          | Handtak                       |          |
| 2 3      | F102-08065 | 2          | Sekskantskrue M8x65           | [        |
| 4        | F312-08    | 6          | Låsemutter M8                 |          |
| 5        | 1251-072   | 1          | Mothold                       | 1        |
| 6        | 1251-060   | 1          | Vippeskjerm                   | , 1      |
| 7        | F312-10    | 2          | Låsemutter M10                | 1 1      |
| 8        | F102-10030 | 2          | Sekskantskrue M10x30          |          |
| 9        | 1251-050   | 1          | Verneskjerm                   | 1        |
| 10       | F312-12    | 2          | Låsemutter M12                | 1 1      |
| 11       | K06 -002   | 1          | Kappsagblad ø700mm            | 1        |
| 12       | F102-12030 | 1          | Sekskantskrue M12x30          |          |
| 13       | F420-12    | 1.         | Fjørskive M12                 |          |
| 14       | 1254-062   | 1          | Endeskive                     | 1        |
| 15       | L20 -203   | 1          | Kilereimskive 3SPZ 100, ø30   |          |
| 16       | 1254-063   | 1          | Stoppring                     | 1        |
| 17       | K01 -6007  | 2          | Kulelager 6007 2RS            |          |
| 18       | 1254-109   | 2          | Strekkfjør                    |          |
| 19       | 1254-580   | 1          | Strammekjetting               | 1 1      |
| 20       | F600-001   | 1          | Flatkile 8x7x32               | 1 1      |
| 21       | 1254-065   | 1          | Spindel                       |          |
| 22       | 1254-064   | 2          | Klemskive                     | 1        |
| 23       | 1254-061   | 1          | Sekskantmutter M30            | 1        |
| 24       | 1254-575   | 1          | Låsehake                      | 1 1      |
| 25       | K14 -001   | 2          | Tallerkenfjør 18x8,2x1        | 1,       |
| 26       | F102-08025 |            | Sekskantskrue M8x25           |          |
| 27       | 1251-075   | 1          | Pendelaksel                   |          |
| 28       | 1251-102   | 2          | Pendellager                   |          |
| 29       | 1251-040   | 1          | Sagpendel                     |          |
| 30       | 1251-100   | 1          | Kilereimskjerm                |          |
| 31       | F102-08016 |            | Sekskantskrue M8x16           |          |
| 32       | 1 E07 -002 | 1 1        | S-krok 5x45 Art.nr.50         | 1        |
|          | Œ          | <b>(2)</b> | ) <b>9</b> 3 🔊 <b>6</b> 93990 |          |