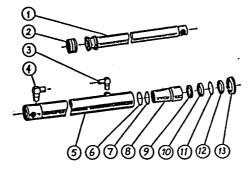

| bs.nc: | Del not   | Antal: | Delt                       | Merknad: |
|--------|-----------|--------|----------------------------|----------|
| 1-13   | 0884      | 1      | Hydraulisk sylinder        | 1        |
| 1      | 0884-015  | 1      | Stempelstang               | 1 1      |
| 2      | G52 -6301 | 1      | Stempelpakning 63-47-19    | 1 1      |
| 3      | GO1 -006  | 1      | Ansatsnippel 90 -3/8"-3/8" | 1        |
| 4      | GO1 -026  | 1      | Ansatsnippel 90 -1/2"-1/2" | 1 1      |
| 5      | 0884-050  | 1      | Sylinder                   | 1 1      |
| 6      | G51 -5401 | 1      | 0-ring 54,5x3              | 1 1      |
| 7      | G52 -0003 | 1      | Støttering 5.55381-0630-1  | 1 1      |
| 8      | 0884~060  | 1      | Pakkboks                   | 1        |
| 9      | G52 -5002 | 1      | Stangpakning 50-60x10      | 1 1      |
| 10     | G52 -5004 | 1      | Styrering 50 56x13         | 1 1      |
| 11     | F435-65   | 1      | Sikringsring I-65          | 1 1      |
| 12     | G52 -5003 | 1      | Avstryker 50-60-7/10       | 1 1      |
| 13     | 0884-061  | 1      | Foring                     | 1 1      |