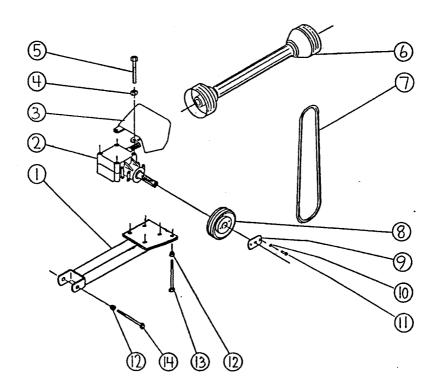

DALEN

Artikkel

Vedmaskin

Art.nr. 1254 - B

| rig.t    |            |        |                                 | Blading  |
|----------|------------|--------|---------------------------------|----------|
| ps. nr.: | Del net    | Antal: | Deli                            | Merknad: |
| 1        | 1254-120   | 1      | Vinkeldrevfeste                 |          |
| 2        | L30 -009   | 1 1    | Girboks, BYPY 2,78:1            |          |
| 3        | 1254-118   | 1 1    | Verneskjerm                     |          |
| 4        | F312-10    | 4      | Låsemutter M10                  |          |
| 5        | F102-10130 | 4      | Sekskantskrue M10x130           | 1 1      |
| 6        | L02 -005   | 1 1    | Leddaksel BYPY 101.061F.007007. | 1 1      |
| 7        | L20 -003   | 3      | Kilereim SPZ 1387LW             | 1        |
| 8        | 1254-119   | 1      | Kilereimskive 3 SPZ 140 -ø25    |          |
| 9        | 1254-114   | 1      | Endeskive                       | i l      |
| 10       | F420-08    | 3      | Fjørskive B8                    | 1        |
| 11       | F102-08025 | 3.     | Sekskantskrue M8x25             | j        |
| 12       | F312-12    | - 2    | Låsemutter M12                  | 1 1      |
| 13       | F102-12140 | 1      | Sekskantskrue M12x140           | ļ.       |
| 14       | F102-12140 | 1 1    | Sekskantskrue M12x140           |          |

Artikkelı

Vedkleyver Vedmaskin

Art.nr.: 1252 E 1254

RESERVEDELER

1254-B

|                                             |                                                                       |                       | UESEN A E D E L E U                                                                                                                                    | 1         |    |    |    |
|---------------------------------------------|-----------------------------------------------------------------------|-----------------------|--------------------------------------------------------------------------------------------------------------------------------------------------------|-----------|----|----|----|
| Fig.:                                       |                                                                       |                       | •                                                                                                                                                      | Blad nr.: | 89 | 02 | 21 |
| Pos.nr.:                                    | Del nn:                                                               | Antal:                | Del:                                                                                                                                                   | Merknad:  |    |    |    |
| 1-8<br>1<br>2<br>3<br>4<br>5<br>6<br>7<br>8 | 1252-110E<br>H02 -015<br>H02 -025<br>G01 -005<br>G50 -004<br>1252-122 | 1<br>1<br>2<br>4<br>1 | Hydraulisk ventil, komplett<br>Manøverventil HDM 12<br>Kuleventil 3-veis R 3/8" type AC<br>Ansatsnippel 3/8"BSP-3/8"BSP<br>Koparskive ø17/24x1<br>Røyr |           |    |    |    |
| 6<br>7<br>8                                 | G01 -008<br>G10 -014<br>G10 -009                                      | 1 1                   | Innstillingstapp SPA 12 LR<br>Snittringkopling WE 12LR                                                                                                 |           |    |    |    |
| 9<br>10<br>11<br>12<br>13                   | H02 -02507<br>H02 -02505<br>H02 -02508<br>H02 -02504<br>H02 -02503    | 2 2 1 1               | Pakningssett for kuleventil "AD' Formring type AD U-ring 20x1,5 Trykkring U-ring 10x2 U-ring 12x2                                                      |           |    |    |    |
| 15<br>16<br>17                              | 1252-109<br>1252-142<br>F102-08060                                    | 1 2 2                 | Mutterplate<br>Avstandshylse<br>Sekskantskrue M8 x 60                                                                                                  |           |    |    |    |