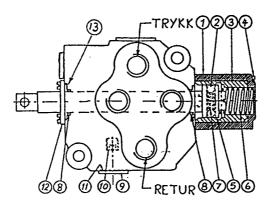

## Snitt gjennom ventil (2)

Artikkel:

-12-Vedkløyver Vedmaskin

Art.nci

1252 E

#### RESERVEDELER

| Fig.:     |            |        |                             | Blad nr.: |
|-----------|------------|--------|-----------------------------|-----------|
| Pos. nr.: | Del nr.:   | Antal: | Del:                        | Merknad:  |
| 1-13      | H02-015    | 1      | Manøverventil HDM 12        |           |
| 1         | H02-01506  | 1      | Kapsel '                    | 1 1       |
| 2         | H02-01509  | 2      | Kule, ø6                    | 1 1       |
| 3         | H02-01503  | 1      | Sperrehylse                 | 1 1       |
| 4         | F121-06050 | 2      | Sporskrue M6x50             | 1         |
| 5         | H02-01504  | 1      | Sperrestempel               | · 1       |
| 6         | H02-01507  | 1      | Returfjær                   | 1 1       |
| 7         | H02-01505  | 1      | Sperrefjær                  |           |
| 8         | G51-1602   | 2      | O-ring 16,0x2,7             |           |
| 9         | H02-01508  | 2      | Plugg R 3/8"                | 1 1       |
| 10        | H02-01502  | 1      | Plung for lukkesenter       |           |
| 11        | G50-004    | 2      | Kobberring Ø17/22           |           |
| 12        | H02-01514  | 1 1    | Avskrapersett m/skruer      |           |
| 13        | Н02-01515  | 2      | Støtteplate for o-ring      |           |
| 3+5+7     | но2-01501  | 1      | Rastesett for ventil HDM 12 | i i       |

<u>Ventilen leveres normalt med åpent senter.Oljen sirkulerer da</u> fritt når ventilen er i midtstilling (sylinderen står i ro).

Skal kløyvereren brukes på JOHN DEERE traktor, monteres ventilen om til lukket senter slik:

Skru ut plugg (9). Plugg (10) (følger vedlagt) monteres inn i ventilen. Plugg (9)skrues på plass igjen.

For å markere at ventilen nå har lukket senter,klebes medfølgende merkelapp godt synlig oppå sylinder.