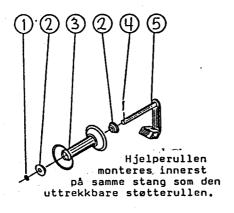

#### **EKSTRAUTSTYR**

| Fig.:                        |                                                                       |                            |                                                                            | Blad nc: |  |
|------------------------------|-----------------------------------------------------------------------|----------------------------|----------------------------------------------------------------------------|----------|--|
| Pos. nr:                     | Del not                                                               | Antal:                     | Deli                                                                       | Merknad: |  |
| 1-5<br>1<br>2<br>3<br>4<br>5 | 1254-600<br>F402-25<br>1251-601<br>1251-605<br>F450-04040<br>1254-605 | 1<br>1<br>2<br>1<br>1<br>1 | Hjelperull Underlagsskive 25 Støtterullager Rull Splint 4x40 Støtterullarm |          |  |
| 10                           | K06 -004                                                              | 1                          | Hardmetallblad ø700                                                        |          |  |