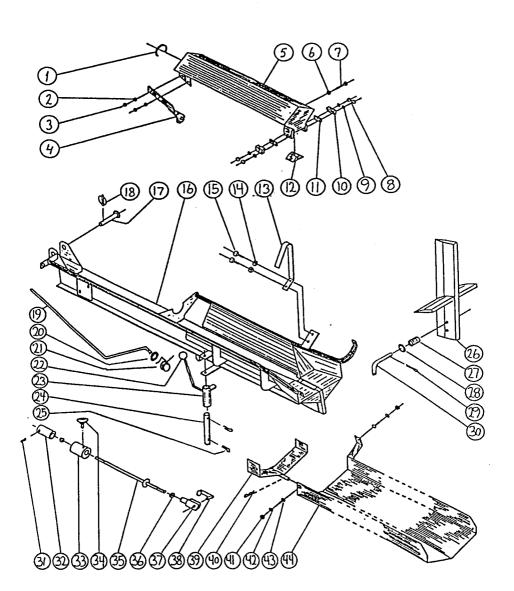

| 1.10                                                  |                                                                                                                                                                                                                                                            |                        |                                                                                                                                                                                                                                                                                                            | grad uv: |  |
|-------------------------------------------------------|------------------------------------------------------------------------------------------------------------------------------------------------------------------------------------------------------------------------------------------------------------|------------------------|------------------------------------------------------------------------------------------------------------------------------------------------------------------------------------------------------------------------------------------------------------------------------------------------------------|----------|--|
| Pos. nr.                                              | Del nat                                                                                                                                                                                                                                                    | Antal:                 | Del:                                                                                                                                                                                                                                                                                                       | Merknad: |  |
| 1 2 3 4 5 6 7 8 9 10 1 12 3 14 15 6 17 18 19 20 22 22 | F402-25<br>1251-601<br>1251-605<br>F450-04040<br>1254-555<br>0889<br>F460-04<br>1254-501<br>F470-10<br>0887<br>0888<br>1254-140<br>F102-12070<br>1254-145<br>1254-155<br>K05 -001<br>F302-08<br>1254-571<br>K05 -001A<br>K08 -010<br>F102-05025<br>F312-05 | 1211144132132222212111 | Underlagsskive M25 Støtterullager Rull Splint 4x40 Støtterullarm Bolt 012 Fjørpinne 04 Stativ Ringpinne 10 Trekkbolt Toppstagbolt Fot Sekskantskrue M12x70 Festeklemme Festemutter Gaffelhode G 8x16 Sekskantmutter M8 Vippeskjermstag Gaffelhodebolt ES 8x16 Dørstopper Sekskantskrue M5x25 Låsemutter M5 |          |  |
| 23-27<br>23<br>24<br>25<br>26<br>27                   | R91 -039<br>R91 -005<br>R91 -003<br>R91 -004<br>R91 -002                                                                                                                                                                                                   | 1 1 1 1 1              | Klebelapper (ikke vist)                                                                                                                                                                                                                                                                                    | i l      |  |

Fig.:

Artikkelı

Vedmaskin

Art-nr: 1254 - B

RESERVEDELER

Blad nr.:

Artikkelı

Vedmaskin

Art.nc. 1254 - R

| Fig.:     |                                                                                                                                                                                                                                                                                                                                                                                                                                                                                                                                                                                                                                                                                                                                                                                                                                                                                                                                                                                                                                                                                                                                                                                                                                                                                                                                                                                                                                                                                                                                                                                                                                                                                                                                                                                                                                                                                                                                                                                                                                                                                                                                |                                               |                                                                                                                                                                                                                                                                                                                                                                                                                                                                                                                                                                                                                                                                            | Blag uc: |
|-----------|--------------------------------------------------------------------------------------------------------------------------------------------------------------------------------------------------------------------------------------------------------------------------------------------------------------------------------------------------------------------------------------------------------------------------------------------------------------------------------------------------------------------------------------------------------------------------------------------------------------------------------------------------------------------------------------------------------------------------------------------------------------------------------------------------------------------------------------------------------------------------------------------------------------------------------------------------------------------------------------------------------------------------------------------------------------------------------------------------------------------------------------------------------------------------------------------------------------------------------------------------------------------------------------------------------------------------------------------------------------------------------------------------------------------------------------------------------------------------------------------------------------------------------------------------------------------------------------------------------------------------------------------------------------------------------------------------------------------------------------------------------------------------------------------------------------------------------------------------------------------------------------------------------------------------------------------------------------------------------------------------------------------------------------------------------------------------------------------------------------------------------|-----------------------------------------------|----------------------------------------------------------------------------------------------------------------------------------------------------------------------------------------------------------------------------------------------------------------------------------------------------------------------------------------------------------------------------------------------------------------------------------------------------------------------------------------------------------------------------------------------------------------------------------------------------------------------------------------------------------------------------|----------|
| Pos. nr.: | Del nr.t                                                                                                                                                                                                                                                                                                                                                                                                                                                                                                                                                                                                                                                                                                                                                                                                                                                                                                                                                                                                                                                                                                                                                                                                                                                                                                                                                                                                                                                                                                                                                                                                                                                                                                                                                                                                                                                                                                                                                                                                                                                                                                                       | Antal:                                        | Del:                                                                                                                                                                                                                                                                                                                                                                                                                                                                                                                                                                                                                                                                       | Merknad: |
|           | Del nr.:  1254-275 F312-08 F102-08025 1254-260 1254-230 F102-12045 F420-12 1254-272 1254-272 1254-270 F312-10 F102-10035 1254-201 1254-265 F402-13 1252-107 K09 -004 1254-246 1254-246 1254-246 1254-255 1252-107 F450-04032 1252-229 1252-229 1252-229 1252-245 F302-10 K05 -003 | Antel: 12211114422112211111111121111111111111 | Glidering Låsemutter M8 Sekskantskrue M8x25 Stoppegaffel Sleide Låsemutter M12 Sekskantskrue M12x80 Sekskantskrue M12x85 Fjørskive M12 Glidelist Mutterplate Glidekloss Lengdestoppar Låsemutter M10 Sekskantskrue M10x35 Kløyvar, sveist Bolt for sylinder Ringpinne 10mm Utløysarbøyle Underlagsskive Ø13 Sikringsfjør Håndtakskule Ø40-M12 Manøverspak Aksel Splint Ø5x22 Kniv Låseboltfjør Underlagsskive Ø17 Splint Ø4x32 Låsebolt Spiralspennhylse Ø8x32 Staghylse Stoppring Stjerneratt M8x16 Stang Sekskantmutter M10 Gaffelhode 10x20 Gaffelhodebolt 10x20 Reguleringsplate for vedrenne Fjørpinne Ø5 Låsemutter M12 Underlagsskive Ø13 Låseskrue M12x45 Vedrenne |          |