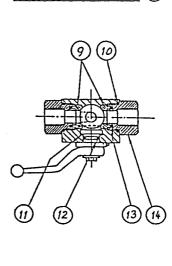

## Snitt gjennom ventil (2)

Artikkel:

-12-Vedkløyver Vedmaskin

Art.nci

1252 E

#### RESERVEDELER

| Fig.:     |            |        |                             | Blad nr.: |
|-----------|------------|--------|-----------------------------|-----------|
| Pos. nr.: | Del nr.:   | Antal: | Del:                        | Merknad:  |
| 1-13      | H02-015    | 1      | Manøverventil HDM 12        |           |
| 1         | H02-01506  | 1      | Kapsel '                    | 1 1       |
| 2         | H02-01509  | 2      | Kule, ø6                    | 1 1       |
| 3         | H02-01503  | 1      | Sperrehylse                 | 1 1       |
| 4         | F121-06050 | 2      | Sporskrue M6x50             | 1         |
| 5         | H02-01504  | 1      | Sperrestempel               | · 1       |
| 6         | H02-01507  | 1      | Returfjær                   | 1 1       |
| 7         | H02-01505  | 1      | Sperrefjær                  |           |
| 8         | G51-1602   | 2      | O-ring 16,0x2,7             |           |
| 9         | H02-01508  | 2      | Plugg R 3/8"                | 1 1       |
| 10        | H02-01502  | 1      | Plung for lukkesenter       |           |
| 11        | G50-004    | 2      | Kobberring Ø17/22           |           |
| 12        | H02-01514  | 1 1    | Avskrapersett m/skruer      |           |
| 13        | Н02-01515  | 2      | Støtteplate for o-ring      |           |
| 3+5+7     | но2-01501  | 1      | Rastesett for ventil HDM 12 | i i       |

<u>Ventilen leveres normalt med åpent senter.Oljen sirkulerer da</u> fritt når ventilen er i midtstilling (sylinderen står i ro).

Skal kløyvereren brukes på JOHN DEERE traktor, monteres ventilen om til lukket senter slik:

Skru ut plugg (9). Plugg (10) (følger vedlagt) monteres inn i ventilen. Plugg (9)skrues på plass igjen.

For å markere at ventilen nå har lukket senter,klebes medfølgende merkelapp godt synlig oppå sylinder.