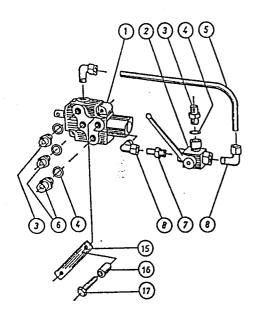

Artikkelı

Vedkleyver Vedmaskin

Art.nr.: 1252 E 1254

RESERVEDELER

1254-B

|                                             |                                                                       |                       | UESEN A E D E L E U                                                                                                                                    | 1         |    |    |    |
|---------------------------------------------|-----------------------------------------------------------------------|-----------------------|--------------------------------------------------------------------------------------------------------------------------------------------------------|-----------|----|----|----|
| Fig.:                                       |                                                                       |                       | •                                                                                                                                                      | Blad nr.: | 89 | 02 | 21 |
| Pos.nr.:                                    | Del nn:                                                               | Antal:                | Del:                                                                                                                                                   | Merknad:  |    |    |    |
| 1-8<br>1<br>2<br>3<br>4<br>5<br>6<br>7<br>8 | 1252-110E<br>H02 -015<br>H02 -025<br>G01 -005<br>G50 -004<br>1252-122 | 1<br>1<br>2<br>4<br>1 | Hydraulisk ventil, komplett<br>Manøverventil HDM 12<br>Kuleventil 3-veis R 3/8" type AC<br>Ansatsnippel 3/8"BSP-3/8"BSP<br>Koparskive ø17/24x1<br>Røyr |           |    |    |    |
| 6<br>7<br>8                                 | G01 -008<br>G10 -014<br>G10 -009                                      | 1 1                   | Innstillingstapp SPA 12 LR<br>Snittringkopling WE 12LR                                                                                                 |           |    |    |    |
| 9<br>10<br>11<br>12<br>13                   | H02 -02507<br>H02 -02505<br>H02 -02508<br>H02 -02504<br>H02 -02503    | 2 2 1 1               | Pakningssett for kuleventil "AD' Formring type AD U-ring 20x1,5 Trykkring U-ring 10x2 U-ring 12x2                                                      |           |    |    |    |
| 15<br>16<br>17                              | 1252-109<br>1252-142<br>F102-08060                                    | 1 2 2                 | Mutterplate<br>Avstandshylse<br>Sekskantskrue M8 x 60                                                                                                  |           |    |    |    |

Skal ventilen senere ha apent senter, fjernes plugg (1) igjen.

Artikkelı

Vedmaskin

Artini: 1254 - B

| Fig.:                 |                                                                      |           | •                                                                                                                                                                          | 10190 1111 |
|-----------------------|----------------------------------------------------------------------|-----------|----------------------------------------------------------------------------------------------------------------------------------------------------------------------------|------------|
| Pos. nr.:             | Del not                                                              | Antal:    | Del:                                                                                                                                                                       | Merknad:   |
| 1<br>2<br>3<br>4<br>5 | 1254-289<br>1254-287<br>1254-285<br>G12 -001<br>1252-124<br>G12 -002 | 1 1 1 1 1 | Sylinderslange 1/2",trykkside Sylinderslange,3/8" Trykkslange Hurtigkopling,plugg ISO-1/2"8SP. Kjetting med kjettingauga Hurtigkopling,sokkel ISO-1/2"8SP Returslange 1/2" |            |
| 9                     | G10 -018<br>1252-283                                                 | 1 1       | Snittkopling GE 15LR                                                                                                                                                       |            |