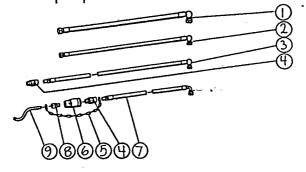

Skal ventilen senere ha apent senter, fjernes plugg (1) igjen.

Artikkelı

Vedmaskin

Artini: 1254 - B

| Fig.:                 |                                                                      |           | •                                                                                                                                                                          | 10190 1111 |
|-----------------------|----------------------------------------------------------------------|-----------|----------------------------------------------------------------------------------------------------------------------------------------------------------------------------|------------|
| Pos. nr.:             | Del not                                                              | Antal:    | Del:                                                                                                                                                                       | Merknad:   |
| 1<br>2<br>3<br>4<br>5 | 1254-289<br>1254-287<br>1254-285<br>G12 -001<br>1252-124<br>G12 -002 | 1 1 1 1 1 | Sylinderslange 1/2",trykkside Sylinderslange,3/8" Trykkslange Hurtigkopling,plugg ISO-1/2"8SP. Kjetting med kjettingauga Hurtigkopling,sokkel ISO-1/2"8SP Returslange 1/2" |            |
| 9                     | G10 -018<br>1252-283                                                 | 1 1       | Snittkopling GE 15LR                                                                                                                                                       |            |