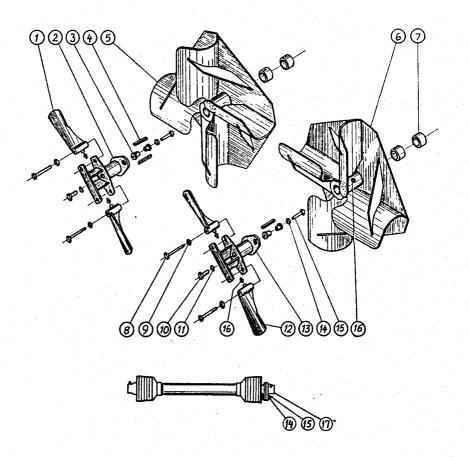

bolten ryker)

| Pos.nr: | Del nr:    | Navn:                                 | <u>Antall:</u> |
|---------|------------|---------------------------------------|----------------|
| 1       | 1278-070H  | Mateveng ,høgre                       | 2              |
| 2       | 1278-060BH | Viftedrev, høgre                      | 1              |
| 3       | 1278-190   | Skjæreboltforing                      | 4              |
| 4       | 1278-114   | Kile 11 x 18 x 115 mm                 | . 2            |
| 5       | 1278-050H  | Vifte, høgre                          | 1              |
| 6       | 1278-050V  | Vifte, venstre                        | 1              |
| 7       | 1278-116   | Vifteforing                           |                |
| 8       | F102-16140 | Sekskantskrue M16 x 140               |                |
| 9       | F312-16    | Låsemutter M16                        | - 4            |
| 10      | F102-16040 | Sekskantskrue M16 x 40                | 2              |
| 11      | F420-16    | Fjørskive M16                         | 2              |
| 12      | 1278-070V  | Mateveng, venstre                     | 2              |
| 13      | 1278-0608V | Viftedrev, venstre                    | . 1            |
| 14      | F312-10    | Låsemutter M10                        |                |
| 15      | F103-10060 | Sekskantskrue M10x60 -10.9 (Skjærebol |                |
| 16      | K99-001    | Smørenippel 1/4"UNF                   |                |
| 17      | L01-111    | Kraftoverføringsaksel W2500-810-KB61/ |                |