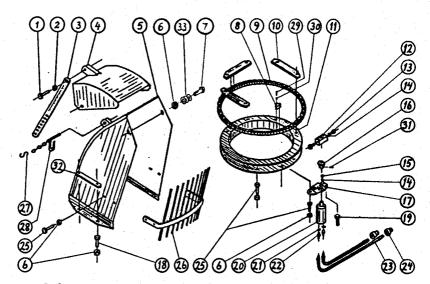

| Pos.nr: Del n                                                        | r: Navn:                                                                                                 |                                                                                 | An            | tall:                      |
|----------------------------------------------------------------------|----------------------------------------------------------------------------------------------------------|---------------------------------------------------------------------------------|---------------|----------------------------|
| 2 F312-<br>3 1278-<br>4 1278-<br>5 1278-                             | 12 Låsemutter<br>1468 Stag<br>2808 Nedbrekkst<br>2708 Tut                                                | rue M12x35<br>M12                                                               |               | 1<br>1<br>1<br>1           |
| 6 F312- 7 F102- 8 L10-1 9 L10-1 10 1278- 11 1278-                    | 10035 Sekskantsk<br>17 Medbringer<br>01 Kjede 1/2"<br>1868 Mellomlegg                                    | M10<br>rue M10x35<br>, kjedelås 1/2"<br>x7,75x2044,7mm.                         | x7,75         | 17<br>2<br>1<br>1<br>3     |
| 12 1278-<br>13 F102-<br>14 F420-<br>15 F102-<br>16 1278-             | 160 Kjedehjuls<br>06010 Sekskantsk<br>06 Fjørskive<br>06016 Sekskantsk<br>1678 Kjedehjul.                | kjerm<br>rue M6x10<br>M6                                                        |               | 1<br>1<br>2<br>5<br>3<br>1 |
| 17 1278-<br>18 F102-<br>19 F102-<br>20 H01-0<br>21 G50-0<br>22 G01-0 | 155 Svingmotor<br>10045 Sekskantsk<br>10040 Sekskantsk<br>05 Hydraulisk<br>04 Koparring<br>05 Ansatsnipp | feste<br>rue M10x45<br>rue M10x40<br>motor OMM32 m/f<br>ø17<br>el 3/8"R,60gr se | ast struping. | 1<br>6<br>1<br>1<br>2<br>2 |
| 23 1254-<br>24 612-0<br>25 F102-<br>26 1278-<br>27 E07-0<br>28 1278- | 285 Slange<br>01 Hurtigkopl<br>10025 Sekskantsk<br>290 Vernegrind<br>02 S-krok ø5                        | ing, plugg 1/2"f<br>rue M10x25<br>(136-50)                                      |               | 2 8 1 1                    |
| 29 F102-<br>30 F312-<br>31 F179-<br>32 1278-<br>33 K14-0             | 04 Låsemutter<br>06010 Gjengestif<br>187 Tutmothold                                                      | m4t m6x10jør 20x10,2x1,1                                                        |               | 1 1 1 3 6                  |