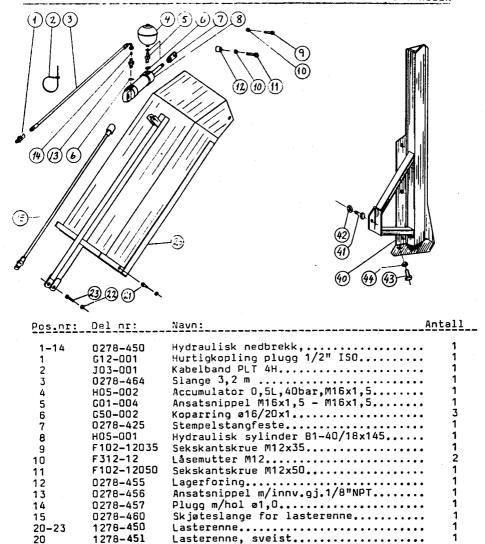

bolten ryker)

| Pos.nr: | Del nr:    | Navn:                                 | <u>Antall:</u> |
|---------|------------|---------------------------------------|----------------|
| 1       | 1278-070H  | Mateveng ,høgre                       | 2              |
| 2       | 1278-060BH | Viftedrev, høgre                      | 1              |
| 3       | 1278-190   | Skjæreboltforing                      | 4              |
| 4       | 1278-114   | Kile 11 x 18 x 115 mm                 | . 2            |
| 5       | 1278-050H  | Vifte, høgre                          | 1              |
| 6       | 1278-050V  | Vifte, venstre                        | 1              |
| 7       | 1278-116   | Vifteforing                           |                |
| 8       | F102-16140 | Sekskantskrue M16 x 140               |                |
| 9       | F312-16    | Låsemutter M16                        | - 4            |
| 10      | F102-16040 | Sekskantskrue M16 x 40                | 2              |
| 11      | F420-16    | Fjørskive M16                         | 2              |
| 12      | 1278-070V  | Mateveng, venstre                     | 2              |
| 13      | 1278-0608V | Viftedrev, venstre                    | . 1            |
| 14      | F312-10    | Låsemutter M10                        |                |
| 15      | F103-10060 | Sekskantskrue M10x60 -10.9 (Skjærebol |                |
| 16      | K99-001    | Smørenippel 1/4"UNF                   |                |
| 17      | L01-111    | Kraftoverføringsaksel W2500-810-KB61/ |                |

### TRANSMISJON

| Pos.nr: | Oel nr:           | Navn:                              | Antall: |
|---------|-------------------|------------------------------------|---------|
| 1       | 1278-112          | Kjedehjul, 1" triplex 19 tenner    | 2       |
| 2       | 1278-103          | Avstandsring, 3mm                  |         |
| 3       | 1278-101          | Drivaksel øvre                     |         |
| 4       | 1278-102          | Drivaksel nedre                    | 1       |
| 5       | 1278-115          | Kile 11 x 18 x 148 mm              | 4       |
| 6       | K02 -005          | Sfærisk rullelager 22212 C         |         |
| 7       | G51 <b>-</b> 9902 | O-ring 104,5 x 3                   | 4<br>2  |
| 8       | 1278-1078         | Lokk for drivaksel                 |         |
| 9       | G53 -6001         | Tetningsring CC 60-80-8            |         |
| 10      | F420-10           | Fjørskive M 10                     | 24      |
| 11      | F102-10025        | Sekskantskrue M10 x 25             |         |
| 14      | 1278-104          | Avstandsring 12 mm                 |         |
| 15      | 1278-110          | Tannhjul                           | 2       |
| 16      | 1278-106          | Avstandsring 20 mm                 |         |
| 17      | 1278-105B         | Avstandsring 37 mm                 | 2       |
| 18      | 1278-111          | Kjedehjul, 1" triplex 25 tenner    |         |
| 19      | L10 -105          | Kjede 1" triplex, med lås L=1727,2 |         |
| 20      | L10 -112          | Kjedelås 1" triplex                |         |
| 21      | 1278-100          | Vifteaksel                         | . 2     |
| 22      | 1278-113          | Kile 11 x 18 x 79 mm               | 4       |
| 23      | 1278-1088         | Lokk for vifteaksel                |         |
| 24      | 1278-123          | Akselmansjett                      | . 1     |