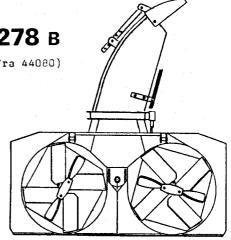

SNØFRESER

TYPE 1278 B (Fabr. nr. fra 44080)

MONTERING
BRUK
RESERVEDELER
VEDLIKEHOLD

PRODUSENT: