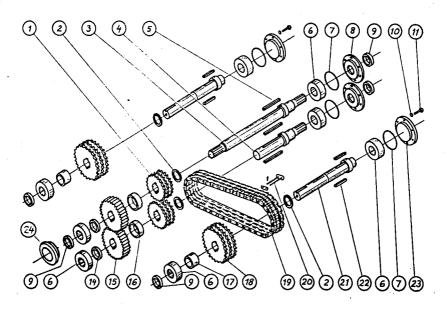

### TRANSMISJON

| Pos.nr: | Oel nr:           | Navn:                              | Antall: |
|---------|-------------------|------------------------------------|---------|
| 1       | 1278-112          | Kjedehjul, 1" triplex 19 tenner    | 2       |
| 2       | 1278-103          | Avstandsring, 3mm                  |         |
| 3       | 1278-101          | Drivaksel øvre                     |         |
| 4       | 1278-102          | Drivaksel nedre                    | 1       |
| 5       | 1278-115          | Kile 11 x 18 x 148 mm              | 4       |
| 6       | K02 -005          | Sfærisk rullelager 22212 C         |         |
| 7       | G51 <b>-</b> 9902 | O-ring 104,5 x 3                   | 4<br>2  |
| 8       | 1278-1078         | Lokk for drivaksel                 |         |
| 9       | G53 -6001         | Tetningsring CC 60-80-8            |         |
| 10      | F420-10           | Fjørskive M 10                     | 24      |
| 11      | F102-10025        | Sekskantskrue M10 x 25             |         |
| 14      | 1278-104          | Avstandsring 12 mm                 |         |
| 15      | 1278-110          | Tannhjul                           | 2       |
| 16      | 1278-106          | Avstandsring 20 mm                 |         |
| 17      | 1278-105B         | Avstandsring 37 mm                 | 2       |
| 18      | 1278-111          | Kjedehjul, 1" triplex 25 tenner    |         |
| 19      | L10 -105          | Kjede 1" triplex, med lås L=1727,2 |         |
| 20      | L10 -112          | Kjedelås 1" triplex                |         |
| 21      | 1278-100          | Vifteaksel                         | . 2     |
| 22      | 1278-113          | Kile 11 x 18 x 79 mm               | 4       |
| 23      | 1278-1088         | Lokk for vifteaksel                |         |
| 24      | 1278-123          | Akselmansjett                      | . 1     |