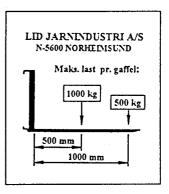

DALEN koplingsrammer garanteres for lastmoment på 12 000Nm som skiltet på ramma viser.

1295 Gaffel leveres i tre lengder, 1140 -980 - 780mm.

Alle er beregnet for samme løftemoment, som angitt på skiltet.