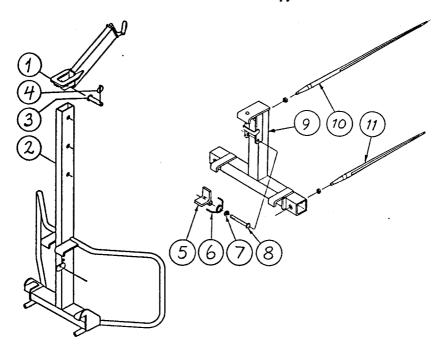

Se etter at gaflene er låst til ramma med låseboltene.

1298 Storsekkløft er beregnet for løfting og kortere forflytning av storsekk med for eller gjødsel. Vær spesielt oppmerksom på lastens høye angrepspunkt, og unngå sleng!

1299 Rundballespyd er beregnet for løfting og flytting av grasballer og halmballer.

Husk å etterstramme tindene etter første tids kjøring. Parker redskapen slik at tindene vender inn mot vegg e.l.

> Pass på traktorens stabilitet! Ved kjøring med løftet last: -Senk lasten mest mulig, -Pass for sidehell og dumper! Pass på at kroppsdeler ikke kommer innunder løftet last! Forlat aldri løftet last!

| Pos.nr. | Del nr.    | Navn                         | Antall |
|---------|------------|------------------------------|--------|
| 1-4     | 1298       | Storsekkløft, komplett       | 1      |
| 5-11    | 1299       | Rundballespyd                | . 1    |
| 1       | 1298-020   | Bom                          |        |
| 2       | 1298-010   | Stativ                       |        |
| 3       | 0278-135   | Bolt                         |        |
| 4       | F470-10    | Ringpinne ø10 NS 555         | . 6    |
| 5       | 1299-030   | Låsehake                     | . 1    |
| 6       | 1299-040   | Fjør                         | . 1    |
| 7       | F312-12    | Låsemutter                   |        |
| 8       | F102-12120 | Sekskantskrue M12x120        |        |
| 9       | 1299-010   | Ramme                        |        |
| 10      | K15-023    | Tind 1100mm, m/konisk mutter |        |
| 11      | K15-024    | Tind BOOmm, m/konisk mutter  | 2      |