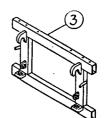

DALEN koplingsrammer garanteres for lastmoment på 12 000Nm som skiltet på ramma viser.

1295 Gaffel leveres i tre lengder, 1140 -980 - 780mm.

Alle er beregnet for samme løftemoment, som angitt på skiltet.

#### KOPLINGSRAMMER OG GAFLER

| Posnr. Art.nr.:                                                                                                          | Navn: Antali:                                                                                                                                                                                                                                                                                              |
|--------------------------------------------------------------------------------------------------------------------------|------------------------------------------------------------------------------------------------------------------------------------------------------------------------------------------------------------------------------------------------------------------------------------------------------------|
| 1 1294-001<br>2 1294-101<br>3 1294-201<br>4 1294-301<br>- 1294-351<br>- 1294-401                                         | Koplingsramme med 3-punkt kopling 1   Koplingsramme med TRIANGEL kopling 1   Koplingsramme med HMV/TRIMA kopling 1   Koplingsramme med ÅLØ kopling 1   Koplingsramme med ÅLØ kopling 1   Koplingsramme med ÅLØ kopling 1   Koplingsramme med EURO kopling 1   Koplingsramme for påsveising av andre kopl 1 |
| 10-14   1295     10-14   1295-M     10-14   1295-K     11   1295-020     12   F460-02     13   F402-15     14   1252-104 | Gaffel 1140 mm 2   Gaffel 980 mm 2   Gaffel 780 mm 2   Låsebolt 2   Fjørpinne ø2 mm 2   Underlagsskive 15 2   Låseboltfjør 2                                                                                                                                                                               |