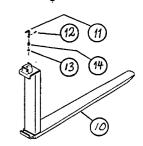

#### KOPLINGSRAMMER OG GAFLER

| Posnr. Art.nr.:                                                                                                          | Navn: Antali:                                                                                                                                                                                                                                                                                              |
|--------------------------------------------------------------------------------------------------------------------------|------------------------------------------------------------------------------------------------------------------------------------------------------------------------------------------------------------------------------------------------------------------------------------------------------------|
| 1 1294-001<br>2 1294-101<br>3 1294-201<br>4 1294-301<br>- 1294-351<br>- 1294-401                                         | Koplingsramme med 3-punkt kopling 1   Koplingsramme med TRIANGEL kopling 1   Koplingsramme med HMV/TRIMA kopling 1   Koplingsramme med ÅLØ kopling 1   Koplingsramme med ÅLØ kopling 1   Koplingsramme med ÅLØ kopling 1   Koplingsramme med EURO kopling 1   Koplingsramme for påsveising av andre kopl 1 |
| 10-14   1295     10-14   1295-M     10-14   1295-K     11   1295-020     12   F460-02     13   F402-15     14   1252-104 | Gaffel 1140 mm 2   Gaffel 980 mm 2   Gaffel 780 mm 2   Låsebolt 2   Fjørpinne ø2 mm 2   Underlagsskive 15 2   Låseboltfjør 2                                                                                                                                                                               |