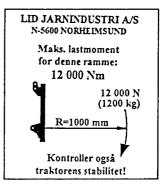

DALEN koplingsrammer garanteres for lastmoment på 12 000Nm som skiltet på ramma viser.

1295 Gaffel leveres i tre lengder, 1140 -980 - 780mm.

Alle er beregnet for samme løftemoment, som angitt på skiltet.