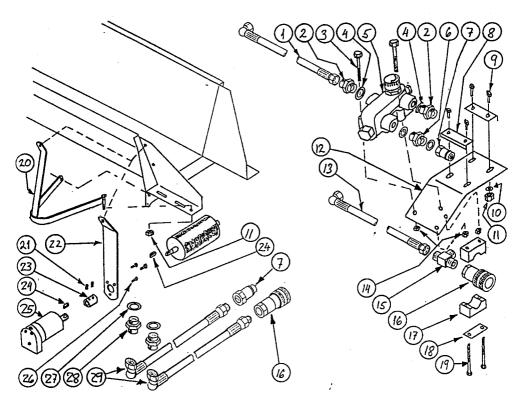

## Transportband , ovre del 153 - 100

Renneforlenger, 1m 1530-300

| Pos.        | Delenr.    | Navn                         | Antall                          |
|-------------|------------|------------------------------|---------------------------------|
|             | 1530-400   | Hydraulisk drift             |                                 |
| 1           | 1252-287   | Slange, 3/8"R, trykkside     | 1                               |
|             | G01-008    | Overg.ans.nippel 3/8"R-1/2"R | 2                               |
| 3           | F102-06045 | Sekskt.skrue, M6x40          | 2                               |
| 2<br>3<br>4 | G50-006    | Koparring Ø21-28x1           | 4                               |
| 5           | H02-031    | Oljestrømdeler 1/2"R         | 1                               |
| 6           | G01-012    | Ansatsnippel 1/2"R           | 1                               |
| 7           | G12-001    | Hurtigkopl. ISO 1/2" HAN     | 2                               |
| 8           | 1530-403   | Festeklemme, fordelerventil  | 1<br>2<br>4<br>1<br>1<br>2<br>2 |
| ğ           | F102-08025 | Sekskt.skrue, M8x25          | 4                               |
| 10          | F402-08    | Underl.skive Ø8,4            | 4                               |
| 11          | F302-08    | Sekskantmutter M8            | 4                               |
| 12          | 1530-402   | Festebrakett, fordelerventil | 1                               |
| 13          | 1252-289   | Slange, 1/2"R, retur         | 1                               |
| 14          |            | Sekskantmutter M8            | 4                               |
| 15          | G01-044    | T-nippel utv.1/2"R           | 1                               |
| 16          | G12-002    | Hurtigkopl. ISO 1/2" HO      | 2<br>1                          |
| 17          | F611-004   | Røyrklammer-plastbakkar Ø30  | 1                               |
| 18          | F611-005   | Røyrklammer-topplate for Ø30 | 1                               |
| 19          | F102-06060 | Sekskt.skrue M6x60           | 2                               |
| 20          |            | Vernebøyle for hydr. motor   | 1                               |
| 21          | F179-06010 | Gjengestift Inv. 6-kt, M6x10 | 2                               |
| 22          | 1530-422   | Festebrakett for motor       | 1                               |
| 23          | 1530-421   | Koplingshylse                | 1<br>2                          |
| 24          | F600-005   | Passkile A 5x5x15, DIN 6885  | 2                               |
| 25          | H01-007    | Hydraulisk motor             | 1                               |
| 26          | F102-06012 | Sekskt.skrue M6x12           | 3                               |
| 27          | G50-004    | Koparring Ø17-21 x1          | 3<br>2<br>2<br>2                |
| 28          | G01-005    | Ansatsnippel 3/8"R           | 2                               |
| 29          | 1254-285   | Slange, 3/8"R x3000          | 2                               |