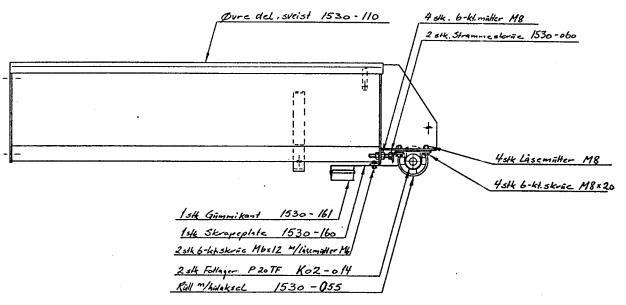

## Transportband , ovre del 153 - 100

Renneforlenger, 1m 1530-300

| Pos.        | Delenr.    | Navn                         | Antall                          |
|-------------|------------|------------------------------|---------------------------------|
|             | 1530-400   | Hydraulisk drift             |                                 |
| 1           | 1252-287   | Slange, 3/8"R, trykkside     | 1                               |
|             | G01-008    | Overg.ans.nippel 3/8"R-1/2"R | 2                               |
| 3           | F102-06045 | Sekskt.skrue, M6x40          | 2                               |
| 2<br>3<br>4 | G50-006    | Koparring Ø21-28x1           | 4                               |
| 5           | H02-031    | Oljestrømdeler 1/2"R         | 1                               |
| 6           | G01-012    | Ansatsnippel 1/2"R           | 1                               |
| 7           | G12-001    | Hurtigkopl. ISO 1/2" HAN     | 2                               |
| 8           | 1530-403   | Festeklemme, fordelerventil  | 1<br>2<br>4<br>1<br>1<br>2<br>2 |
| ğ           | F102-08025 | Sekskt.skrue, M8x25          | 4                               |
| 10          | F402-08    | Underl.skive Ø8,4            | 4                               |
| 11          | F302-08    | Sekskantmutter M8            | 4                               |
| 12          | 1530-402   | Festebrakett, fordelerventil | 1                               |
| 13          | 1252-289   | Slange, 1/2"R, retur         | 1                               |
| 14          |            | Sekskantmutter M8            | 4                               |
| 15          | G01-044    | T-nippel utv.1/2"R           | 1                               |
| 16          | G12-002    | Hurtigkopl. ISO 1/2" HO      | 2<br>1                          |
| 17          | F611-004   | Røyrklammer-plastbakkar Ø30  | 1                               |
| 18          | F611-005   | Røyrklammer-topplate for Ø30 | 1                               |
| 19          | F102-06060 | Sekskt.skrue M6x60           | 2                               |
| 20          |            | Vernebøyle for hydr. motor   | 1                               |
| 21          | F179-06010 | Gjengestift Inv. 6-kt, M6x10 | 2                               |
| 22          | 1530-422   | Festebrakett for motor       | 1                               |
| 23          | 1530-421   | Koplingshylse                | 1<br>2                          |
| 24          | F600-005   | Passkile A 5x5x15, DIN 6885  | 2                               |
| 25          | H01-007    | Hydraulisk motor             | 1                               |
| 26          | F102-06012 | Sekskt.skrue M6x12           | 3                               |
| 27          | G50-004    | Koparring Ø17-21 x1          | 3<br>2<br>2<br>2                |
| 28          | G01-005    | Ansatsnippel 3/8"R           | 2                               |
| 29          | 1254-285   | Slange, 3/8"R x3000          | 2                               |