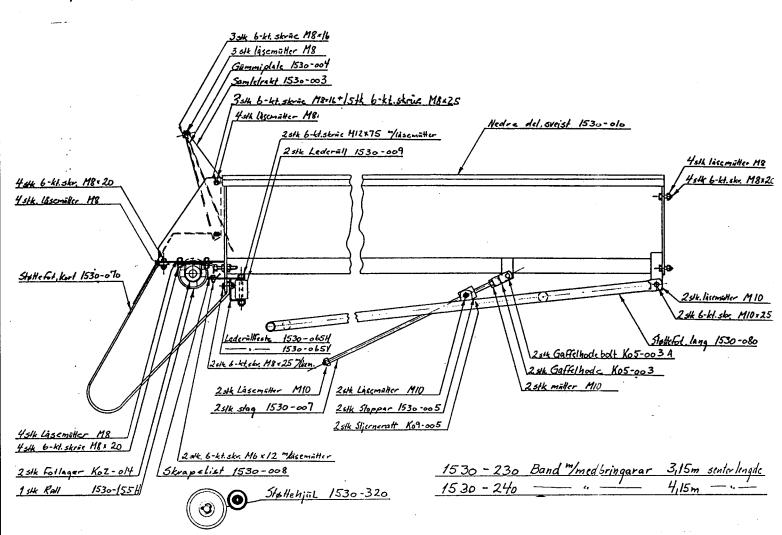

## Transportband , ovre del 153 - 100

Renneforlenger, 1m 1530-300

| Pos.        | Delenr.    | Navn                         | Antall                          |
|-------------|------------|------------------------------|---------------------------------|
|             | 1530-400   | Hydraulisk drift             |                                 |
| 1           | 1252-287   | Slange, 3/8"R, trykkside     | 1                               |
|             | G01-008    | Overg.ans.nippel 3/8"R-1/2"R | 2                               |
| 3           | F102-06045 | Sekskt.skrue, M6x40          | 2                               |
| 2<br>3<br>4 | G50-006    | Koparring Ø21-28x1           | 4                               |
| 5           | H02-031    | Oljestrømdeler 1/2"R         | 1                               |
| 6           | G01-012    | Ansatsnippel 1/2"R           | 1                               |
| 7           | G12-001    | Hurtigkopl. ISO 1/2" HAN     | 2                               |
| 8           | 1530-403   | Festeklemme, fordelerventil  | 1<br>2<br>4<br>1<br>1<br>2<br>2 |
| ğ           | F102-08025 | Sekskt.skrue, M8x25          | 4                               |
| 10          | F402-08    | Underl.skive Ø8,4            | 4                               |
| 11          | F302-08    | Sekskantmutter M8            | 4                               |
| 12          | 1530-402   | Festebrakett, fordelerventil | 1                               |
| 13          | 1252-289   | Slange, 1/2"R, retur         | 1                               |
| 14          |            | Sekskantmutter M8            | 4                               |
| 15          | G01-044    | T-nippel utv.1/2"R           | 1                               |
| 16          | G12-002    | Hurtigkopl. ISO 1/2" HO      | 2<br>1                          |
| 17          | F611-004   | Røyrklammer-plastbakkar Ø30  | 1                               |
| 18          | F611-005   | Røyrklammer-topplate for Ø30 | 1                               |
| 19          | F102-06060 | Sekskt.skrue M6x60           | 2                               |
| 20          |            | Vernebøyle for hydr. motor   | 1                               |
| 21          | F179-06010 | Gjengestift Inv. 6-kt, M6x10 | 2                               |
| 22          | 1530-422   | Festebrakett for motor       | 1                               |
| 23          | 1530-421   | Koplingshylse                | 1<br>2                          |
| 24          | F600-005   | Passkile A 5x5x15, DIN 6885  | 2                               |
| 25          | H01-007    | Hydraulisk motor             | 1                               |
| 26          | F102-06012 | Sekskt.skrue M6x12           | 3                               |
| 27          | G50-004    | Koparring Ø17-21 x1          | 3<br>2<br>2<br>2                |
| 28          | G01-005    | Ansatsnippel 3/8"R           | 2                               |
| 29          | 1254-285   | Slange, 3/8"R x3000          | 2                               |