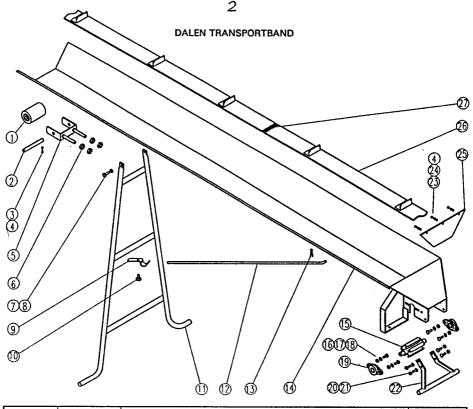

### 1531 Transportband

er i samsvar med kravene i forskrift nr.522 om maskiner, fastsatt ved kgl.res. 19.aug. 1994.

Norheimsund, 20/12-94

Kjell Tolo

| Pos.nr | Del nr.    | Navn                 | Antall |
|--------|------------|----------------------|--------|
| 1      | 1531-046   | Plastruli            | 1      |
| 2      | 1531-147   | Aksling              | 1      |
| 3      | F102-06040 | Sekskantskrue M6x40  | 1      |
| 4      | F312-06    | Låsemutter M6        | 4      |
| 5      | 1531-041   | Gaffel -             | 1      |
| 6      | F302-16    | Mutter M16           | 4      |
| 7      | F102-12025 | Sekskantskrue M12x25 | 2      |
| 8      | F312-12    | Låsemutter M12       | 2      |
| 9      | 1534-085   | Låseklemme           | 1      |
| 10     | K09-005    | Stjerneratt M8x16    | 1      |
| 11     | 1531-080   | Støttefot            | 1      |
| 12     | 1531-086   | Stag                 | 1      |
| 13     | F450-04025 | Splint 4x25          | 1      |
| 14     | 1531-020   | Renne                | 1      |
| 15     | 1531-050   | Drivrull             | 1      |
| 16     | F111-10035 | Låseskrue M10x35     | 4      |
| 17     | F312-10    | Låsemutter M10       | 4      |
| 18     | F410-10    | Undelagsskive Ø10    | 4      |
| 19     | K02-018    | Flenslager           | 2      |
| 20     | F312-08    | Låsemutter M8        | 4      |
| 21     | F111-08025 | Låseskrue M8x25      | 4      |
| 22     | 1531-070   | Bein                 | 1      |
| 23     | F102-06012 | Sekskantskrue M6x12  | 3      |
| 24     | F410-06    | Undelagsskive Ø6     | 3      |
| 25     | 1531-055   | Gummiklaff           | 1      |
| 26     | 1531-100   | Band, komplett       | 1      |
| 27     | L21-006    | Remlås, alligator    | 1      |