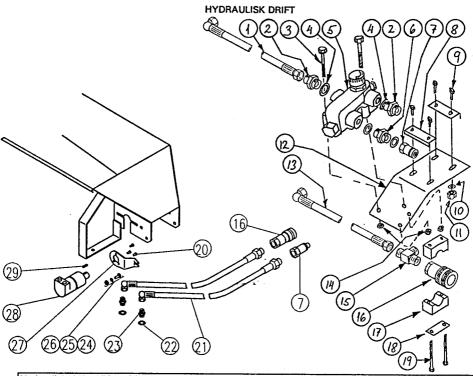

| Hydra | ulisk drift, 1531-4 | 00                           |        |
|-------|---------------------|------------------------------|--------|
| Pos.  | Delenr.             | Navn                         | Antall |
| 1     | 1252-287            | Slange, 3/8"R, trykkside     | 1      |
| 2     | G01-008             | Overg.ans.nippel 3/8"R-1/2"R | 2      |
| 3     | F102-06045          | Sekskt.skrue, M6x40          | 2      |
| 4     | G50-006             | Koparring Ø21-28x1           | 4      |
| 5     | H02-031             | Oljestrømdeler 1/2"R         | 1      |
| 6     | G01-012             | Ansatsnippel 1/2*R           | 1      |
| 7     | G12-001             | Hurtigkopl. ISO 1/2" HAN     | 2      |
| 8     | 1530-403            | Festeklemme, fordelerventil  | 2      |
| 10    | F402-08             | Underl.skive Ø8,4            | 4      |
| 11    | F302-08             | Sekskantmutter M8            | 4      |
| 12    | 1530-402            | Festebrakett, fordelerventil | 1      |
| 13    | 1252-289            | Slange, 1/2"R, retur         | 1      |
| 14    | F302-06             | Sekskantmutter M8            | 4      |
| 15    | G01-044             | T-nippel utv.1/2"R           | 1      |
| 16    | G12-002             | Hurtigkopl. ISO 1/2" HO      | 2      |
| 17    | F611-004            | Røyrklammer-plastbakkar Ø30  | 1      |
| 18    | F611-005            | Røyrklammer-topplate for Ø30 | 1      |
| 19    | F102-06060          | Sekskt.skrue M6x60           | 2      |
| 20    | F102-06012          | Sekskt.skrue M6x12           | 3      |
| 21    | 1254-285            | Slange, 3/8"R x3000          | 2      |
| 22    | G50-004             | Koparring Ø17-21 x1          | 2      |
| 23    | G01-005             | Ansatsnippel 3/8"R           | 2 2    |
| 24    | F402-08             | Undelagsskive Ø8             | 1      |
| 25    | F111-08030          | Läseskrue M8x30              | 1      |
| 26    | F312-08             | Låsemutter M8                | 1      |
| 27    | 1531-422            | Festebrakett                 | 1      |
| 28    | H01-007             | Hydraulisk motor             | 1      |
| 29    | F600-005            | Passkile A 5x5x15, DIN 6885  | 1      |

### Montering av hydraulisk drift for transportband.

Den hydrauliske motoren monteres på nederste rull på transportbandet som vist i reservedelslista. Motorakselen stikkes inn i akselen på rullen, og festes ved å skru gjengestiften i lageret inn mot sporkilen.

Fordelerventilen som regulerer bandets hastighet, monteres under kløyverens bjelke som vist nedenfor. Slangene fra traktoren, som ellers går til kløyveren, skal nå inn på fordelerventilen, og derfra går to korte slanger inn til kløyveren. Slangene til transportbandet koples med hurtigkoplinger til fordelerventilen.