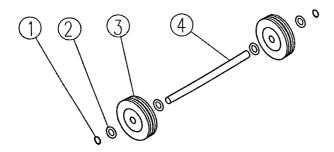

| Elektrisk drift, 1531-300 |            |                     |        |  |
|---------------------------|------------|---------------------|--------|--|
| Pos.nr                    | Del nr.    | Navn                | Antall |  |
| 1                         | J08-008    | Snekkemotor         | 1      |  |
| 2                         | 1531-303   | Festebrakett        | 1      |  |
| 3                         | F312-06    | Låsemutter M6       | 2      |  |
| 4                         | F410-06    | Underlagskive Ø6    | 4      |  |
| 5                         | F102-06025 | Sekskantskrue M6x25 | 2      |  |
| 6                         | F600-006   | Passkile 6x6x32     | 1      |  |
| 7                         | F600-005   | Passkile 5x5x15     | 1      |  |
| 8                         | 1531-302   | Mellomaksling       | 1      |  |
| 9                         | F312-08    | Låsemutter M8       | 1      |  |
| 10                        | F410-08    | Underlagskive Ø8    | 1      |  |
| 11                        | F102-08025 | Sekskantskrue M8x25 | 1      |  |