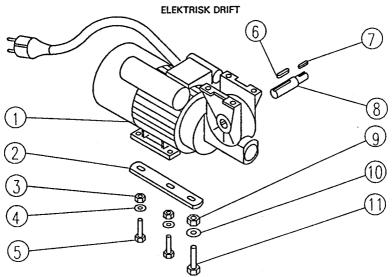

| Elektrisk drift, 1531-300 |            |                     |        |  |
|---------------------------|------------|---------------------|--------|--|
| Pos.nr                    | Del nr.    | Navn                | Antall |  |
| 1                         | J08-008    | Snekkemotor         | 1      |  |
| 2                         | 1531-303   | Festebrakett        | 1      |  |
| 3                         | F312-06    | Låsemutter M6       | 2      |  |
| 4                         | F410-06    | Underlagskive Ø6    | 4      |  |
| 5                         | F102-06025 | Sekskantskrue M6x25 | 2      |  |
| 6                         | F600-006   | Passkile 6x6x32     | 1      |  |
| 7                         | F600-005   | Passkile 5x5x15     | 1      |  |
| 8                         | 1531-302   | Mellomaksling       | 1      |  |
| 9                         | F312-08    | Låsemutter M8       | 1      |  |
| 10                        | F410-08    | Underlagskive Ø8    | 1      |  |
| 11                        | F102-08025 | Sekskantskrue M8x25 | 1      |  |