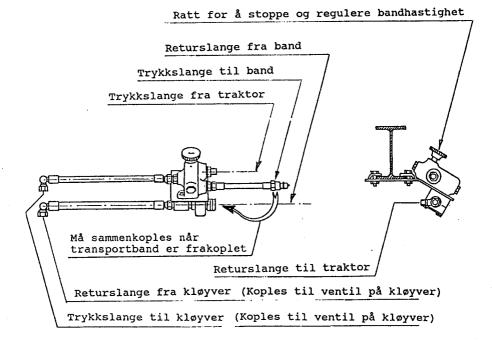

Fordelerventilen som regulerer bandets hastighet, monteres under kløyverens bjelke som vist nedenfor. Slangene fra traktoren, som ellers går til kløyveren, skal nå inn på fordelerventilen, og derfra går to korte slanger inn til kløyveren. Slangene til transportbandet koples med hurtigkoplinger til fordelerventilen.