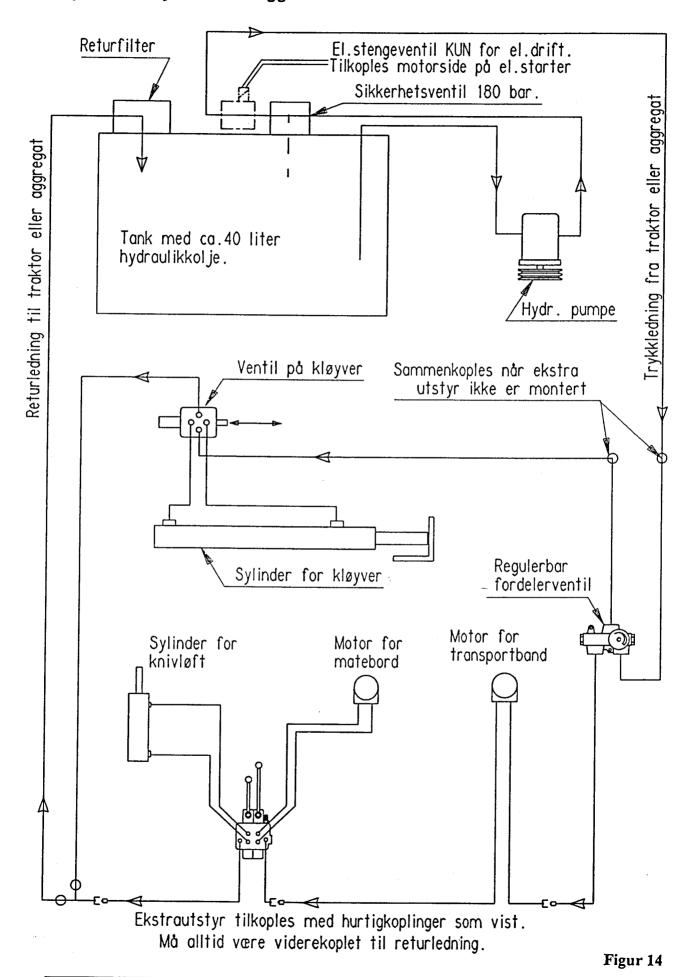

|
|                      |        | 11                                             |
| 1532-350             |        | Vinci                                          |
| 1532-350             | 2      | Vinsj                                          |
| 1532-351             | 2      | Kjetting for oppheng i bardunfeste             |
| 1532-360             | •      | Vinsjbrakett                                   |
| 1532-370<br>1532-375 | 1      | Strekkstag                                     |
|                      |        | Svinglås<br>Vinsi                              |
| L40-004<br>L40-00401 | 1<br>1 | Vinsi line 7m                                  |
| L4U-UU4U I           | 1      | Vinsj-line 7m                                  |



#### Skjema over hydraulikkanlegg