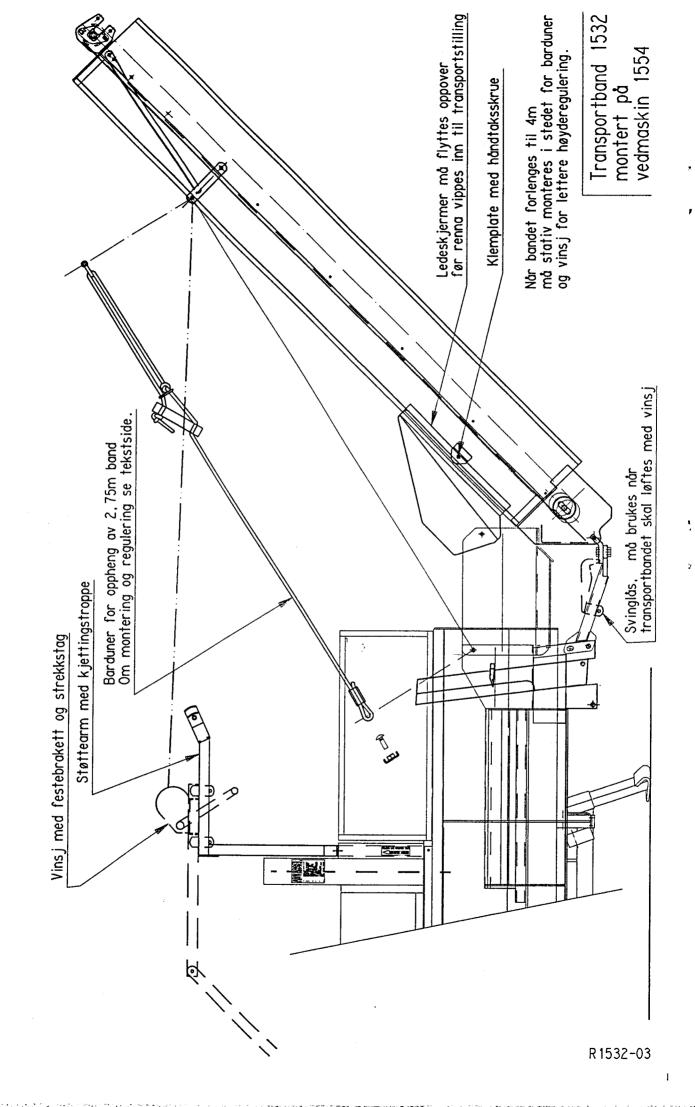

### Transportband type 1532.

Bandet er primært beregnet for å transportere ved fra en DALEN vedmaskin og opp i tilhenger, storsekk, kasse e.l. Transportbandet blir da koplet til maskinen og opphengt i denne, og kan svinges noe fra side til side for å fordele veden eller veksle mellom to kasser.

Standard lengde er 2,75 m, men kan forlenges til 4,0 m. Det må da også påmonteres bein for stabilitetens skyld, og helst også winch for lettere regulering.

Bandstrammingen reguleres med skruene på nedre rull. På øvre rull sitter en hydraulisk motor som drives via en fordelerventil som monteres på vedmaskinen. Denne regulerer oljemengden til motoren og sikrer trykk til begge kursene.

Transportbandet henges opp i to snorer. I den ene enden på snora er det presset en løkke, denne hektes på en mutter med påsveist platebøyle. Vedmaskinen har ytterst en renne som kan vippes opp. Skru mutteren av hengsleskruene for renna, og monter snorene her.

I andre enden monteres den regulerbare løkka med sjakkel til festepunktene oppe på transportbandet. Dette må på forhånd løftes opp og understøttes.

En støttearm med kjettingstroppe monteres oppå vedmaskinen like inntil skjermen over sagbladet, og skrues fast. Transportbandet skal hvile mot denne og være fastspent under transport.

### Høyderegulering av transportbandet:

Transportbandet kan svinges 20 grader til hver side for fordeling av veden.

Sving det til deg, ta i plasthåndtaket og reguler nermest snor, -sving det fra deg og reguler den andre snora.

På den måten kan du lett "jekke" transportbandet opp eller ned.

Før bandet legges inn til transportstilling, reguleres det opp i bratt stilling. Det blir da lett å legge inn og å legge ut igjen.
Ledeskjermene reguleres tilstrekkelig langt ut før bandet legges inn.

# Forlengelse av bandet til 4 meter:

Dette gjøres ved å sette inn en forlengelse av renne, band og slanger, og flytte motoren over på den nye delen. Samtidig monteres bein for å sikre stabiliteten, opphenget med snorer utgår, og i stedet anbefales å montere winch for å lette regulering og oppløfting til transportstilling.

Vær klar over transportbandets høyde når det transporteres oppreist på vedmaskinen!