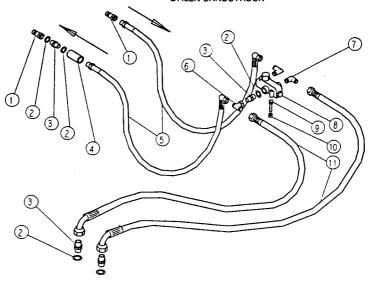

#### DALEN SANDSTRØER

| Pos.nr. | Del nr.    | Navn                                               | Antall |
|---------|------------|----------------------------------------------------|--------|
| 1       | G12-001    | Hurtigkopling, ISO 1/2"                            | 2      |
| 2       | G50-006    | Kobber-ring                                        | 5      |
| 3       | G01-012    | Ansatsnippel, 1/2"                                 | 3      |
| 4       | H02-035    | Tilbakeslagsventil, 1/2"                           | 1      |
| 5       | 1252-286   | Slange, 1/2" x 1750mm                              | 2      |
| 6       | G01-059    | T-nippel, 1/2" stillbar                            | 1      |
| 7       | G01-026    | Ansatsnippel, 1/2" 90°                             | 2      |
| 8       | H02-032    | Oljestrømdeler                                     | 1      |
| 9       | F102-06050 | Sekskantskrue M6x50                                | 2      |
| 10      | F312-06    | Låsemutter M6                                      | 2      |
| 11      | 1534-150   | Slange, 1/2" x 1250mm (1534-150S for bredde 1,5 m) | 2      |