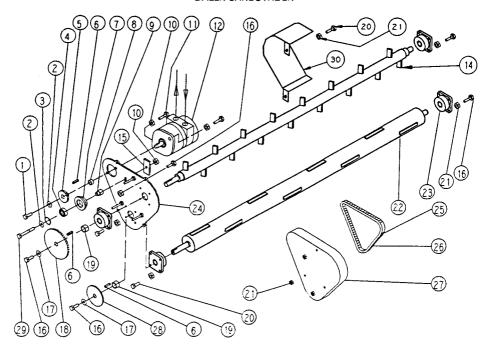

#### DALEN SANDSTRØER

| Pos.nr. | Del nr.    | Navn (1534S for bredde 1.5 m) | Antali |
|---------|------------|-------------------------------|--------|
| 1       | F102-08025 | Sekskantskrue M8x25           | 1      |
| 2       | F410-13    | Undelagsskive Ø13x36          | 1      |
| 3       | F435-52    | Sikringsring I-52x2           | 1      |
| 4       | K01-6205   | Kulelager 6205-2RS            | 1      |
| 5       | 1534-075   | Kjedehjul 5/8", 11 tenner     | 1      |
| 6       | F600-001   | Passkile 8x7x32               | 3      |
| 7       | 1534-070   | Strammehjul                   | 1      |
| 8       | 1534-073   | Avstandsrøyr                  | 1      |
| 9       | 1534-071   | Strammehjulaksel              | 1      |
| 10      | F312-12    | Låsemutter M12                | 3      |
| 11      | F102-12040 | Sekskantskrue M12x40          | 2      |
| 12      | H01-009    | Hydraulisk motor              | 1      |
| 14      | 1534-120   | Innmater ( 1534-120S )        | 1      |
| 15      | 1534-074   | Mothold                       | 1      |
| 16      | F102-10030 | Sekskantskrue M10x30          | 12     |
| 17      | F410-10    | Undelagsskive Ø10x30          | 2      |
| 18      | 1534-077   | Kjedehjul 5/8", 38 tenner     | 1      |
| 19      | 1534-072   | Avstandsrøyr                  | 2      |
| 20      | F102-10035 | Sekskantskrue M10x35          | 10     |
| 21      | F312-10    | Låsemutter M10                | 22     |
| 22      | 1534-100   | Valse (1534-100S)             | 1      |
| 23      | K02-017    | Flenslager                    | 4      |
| 24      | 1534-055   | Drivplate                     | 1      |
| 25      | L10-102    | Kjede, 5/8"x1286              | 1      |
| 26      | L10-108    | Kjedelås 5/8"                 | 1      |
| 27      | 1534-061   | Kjededeksel                   | 1      |
| 28      | 1534-076   | Kjedehjul 5/8", 27 tenner     | 1      |
| 29      | F102-12090 | Sekskantskrue M12x90          | 1      |
| 30      | 1534-210   | Motorskjerm (1534-100S)       | _1_    |