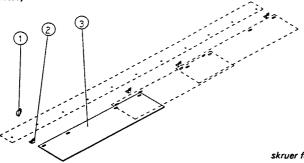

#### Ekstrautstyr

Festekroker monteres på skruer for tetningsplate slik fig. viser. Dekkplate kan så flyttes etter behov.

| Pos.nr. | Del nr.  | Navn               | Antali |
|---------|----------|--------------------|--------|
| 1 til 3 | 1534-170 | Dekkplate komplett | 1      |
| 1       | F470-10  | Ringpinne 10mm     | 2      |
| 2       | 1534-171 | Festekrok          | 4      |
| 3       | 1534-172 | Dekkplate          | 1      |