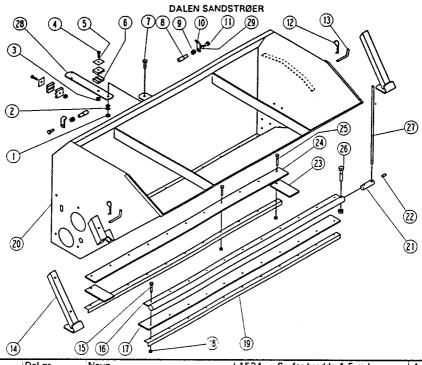

Norheimsund, 07/10-96

Kiell Tolo

| Pos. | Del nr.    | Navn (1534 S for bredde 1,5 m) | Antali |
|------|------------|--------------------------------|--------|
| 1    | F312-12    | Låsemutter M12                 | 2      |
| 2    | K14-003    | Tellerkenfjær                  | 2      |
| з    | F312-08    | Låsemutter M8                  | 2      |
| 4    | F102-08065 | Sekskantskrue M8x65            | 2      |
| 5    | F611-009   | Rørklammer-topplate            | 2      |
| 6    | F611-008   | Rørklammer                     | 2      |
| 7    | F102-12035 | Sekskantskrue M12x35           | 1      |
| 8    | 0898-001   | Låsebolt                       | 2      |
| 9    | 0898-002   | Låseboltfjær                   | 2      |
| 10   | 0898-003   | Låsebolthåndtak                | 2      |
| 11   | F102-12025 | Sekskantskrue M12x25           | 2/     |
| 12   | F460-03    | Fjærpinne                      | 2(     |
| 13   | 889        | Bolt                           | 2      |
| 14   | 1534-050   | Støttefot                      | 2      |
| 15   | F102-06030 | Sekskantskrue M6x30            | 20     |
| 16   | 1534-040   | Dukfeste (1534-040S)           | 1      |
| 17   | 1534-065   | Slitegummi (1534-065S)         | 1      |
| 18   | F312-06    | Låsemutter M6                  | 22     |
| 19   | 1534-063   | Klemvinkel (1534-063S)         | 2      |
| 20   | 1534-010   | Kasse (1534-010S)              | 1      |
| 21   | 1534-069   | Vritapp                        | 1      |
| 22   | F179-08015 | Gjengestift M8x15              | 1      |
| 23   | 1534-067   | Sidetetningsplate              | 2      |
| 24   | 1534-066   | Tetningsplate (1535-066S)      | 1      |
| 25   | F102-06040 | Sekskantskrue M6x40            | 2      |
| 26   | F102-12055 | Sekskantskrue M12x55           | 1      |
| 27   | 1534-062   | Strammearm                     | 1      |
| 28   | 1534-064   | Ventilbrakett                  | 1      |
| 29   | F420-12    | Fjørskive                      | 2      |