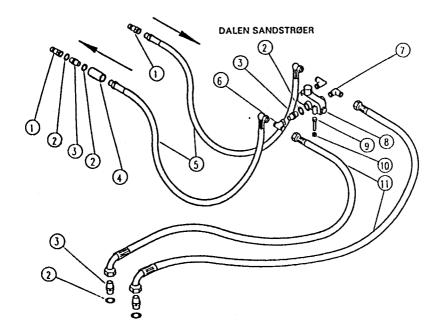

| Pos.nr. | Del nr.    | Navn                     | Antall |
|---------|------------|--------------------------|--------|
| 1       | G12-001    | Hurtigkopling, ISO 1/2"  | 2      |
| 2       | G50-006    | Kobber-ring              | 5      |
| 3       | G01-012    | Ansatsnippel, 1/2"       | 3      |
| 4       | H02-035    | Tilbakeslagsventil, 1/2" | 1      |
| 5       | 1252-286   | Slange, 1/2" x 1750mm    | 2      |
| 6       | G01-059    | T-nippel, 1/2" stillbar  | 1      |
| 7       | G01-026    | Ansatsnippel, 1/2" 90°   | 2      |
| 8       | H02-032    | Oljestromdeler           | 1      |
| 9       | F102-06050 | Sekskantskrue M6x50      | 2      |
| 10      | F312-06    | Låsemutter M6            | 2      |
| 11      | 1534-150   | Slange, 1/2" x 1250mm    | 2      |