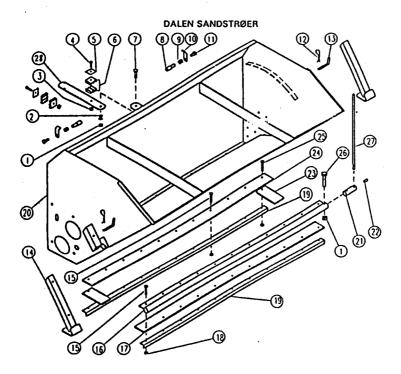

|         |                     | DALEN SANDSTRØER                       |               |
|---------|---------------------|----------------------------------------|---------------|
|         |                     |                                        |               |
| Pos.nr. | Dol nr.             | Navn                                   | Antall        |
| 1       | F102-08025          | Sekskantskrue M8x25                    | 1             |
| 2       | F410-13             | Undelagsskive Ø13x36                   | 1             |
| 3       | F435-52             | Sikringsring I-52x2                    | 1             |
| 4       | K01-6205            | Kulelager 6205-2RS                     | 1             |
| 5       | 1534-075            | Kjedehjul 5/8", 11 tenner              | 1             |
| 6       | F600-001            | Passkile 8x7x32                        | 3             |
| 7       | 1534-070            | Strammehjul                            |               |
| 8       | 1534-073            | Avstandsrøyr                           | 1             |
| 9<br>10 | 1534-071<br>F312-12 | Strammehjulaksel                       | 1             |
| 11      | F102-12040          | Låsemutter M12<br>Sekskantskrue M12x40 | <u>6</u><br>2 |
| 12      | H01-009             | Hydraulisk motor                       | 2             |
| 13      | F102-12030          | Sekskantskrue M12x30                   | 4             |
| 14      | 1534-120            |                                        |               |
| 15      | 1534-074            | Mothold                                |               |
| 16      | F102-10030          | Sekskantskrue M10x30                   | 10            |
| 17      | F410-10             | Undelagsskive Ø10x30                   | 2             |
| 18      | 1534-077            | Kjedehjul 5/8", 38 tenner              | 1             |
| 19      | 1534-072            | Avstandsrøyr                           | 2             |
| 20      | F102-10035          | Sekskantskrue M10x35                   | 8             |
| 21      | F312-10             | Låsemutter M10                         | 19            |
| 22      | 1534-100            | Valse                                  | 1             |
| 23      | K02-017             | Flenslager                             | 4             |
| 24      | 1534-055            | Drivplate                              | 1             |
| 25      | L10-102             | Kjede, 5/8"x1286                       | 1             |
| 26      | L10-108             | Kjedelås 5/8"                          | 1             |
| 27      | 1534-061            | Kjededeksel                            | 1             |
| 28      | 1534-076            | Kjedehjul 5/8", 27 tenner              | 1             |
| 29      | F102-12090          | Sekskantskrue M12x90                   | 1             |

## 1534 Sandstrøer

er i samsvar med kravene i forskrift nr.522 om maskiner, fastsatt ved kgl.res. 19.aug. 1994.

Norheimsund, 20/12-94

Kim Ton

Kjell Tolo

| 1    | F312-12    | Låsemutter M12       | 2  |
|------|------------|----------------------|----|
| 2    | K14-003    | Tellerkenfjær        | 2  |
| 3    | F312-08    | Låsemutter M8        | 2  |
| 4    | F102-08065 | Sekskantskrue M8x65  | 2  |
| 5    | F611-009   | Rørklammer-topplate  | 2  |
| 6    | F611-008   | Rerklammer           | 2  |
| 7    | F102-12035 | Sekskantskrue M12x35 | 1  |
| 8    | 1534-080   | Låsebolt             | 2  |
| 9    | 1252-104   | Lêseboltfjær         | 2  |
| 10   | 1590-081   | Låsebolthåndtak      | 2  |
| 11   | F102-12025 | Sekskantskrue M12x25 | 2  |
| 12   | F460-03    | Fjærpinne            | 2  |
| 13   | 889        | Bolt                 | 2  |
| 14   | 1534-050   | Støttefot            | 2  |
| 15 . | F102-06030 | Sekskantskrue M6x30  | 20 |
| 16   | 1534-040   | Dukfeste             | 1  |
| 17   | 1534-065   | Avstrykergummi       | 1  |
| 18   | F312-06    | Låsemutter M6        | 22 |
| 19   | 1534-063   | Klemvinkel           | 2  |
| 20   | 1534-010   | Kasse                | 1  |
| 21   | 1534-069   | Vritapp              | 1  |
| 22   | F179-08015 | Gjengestift M8x15    | 1  |
| 23   | 1534-067   | Sidetetningsplate    | 2  |
| 24   | 1534-066   | Tetningsplate        | 1  |
| 25   | F102-06030 | Sekskantskrue M6x30  | 2  |
| 26   | F102-12055 | Sekskantskrue M12x55 | 1  |
| 27   | 1534-062   | Strammearm           | 1  |
| 28   | 1534-064   | Ventilbrakett        | 1  |