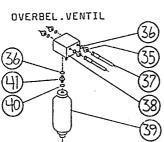

 F102-16040
 Sekskantskrue M16x40
 8 stk. for 2440mm

 F312-16
 Låsemutter
 M16
 9 stk. for 2750mm

-5-EKSTRAUTSTYR

(20

(21

| Pos.nr.                                                                             | Del nr.                                                                                                                                                                      | Navn                                                                                                                                                                                                                                                                                                         | Antall                                                                    |
|-------------------------------------------------------------------------------------|------------------------------------------------------------------------------------------------------------------------------------------------------------------------------|--------------------------------------------------------------------------------------------------------------------------------------------------------------------------------------------------------------------------------------------------------------------------------------------------------------|---------------------------------------------------------------------------|
| 15-21<br>15<br>16<br>17<br>18<br>20<br>21                                           | 1536-300<br>1292-A<br>1536-305<br>GO1 -007<br>G12 -001<br>1590-075<br>F470-06                                                                                                | Hydraulisk sving av bom<br>Hydraulisk sylinder<br>Hydraulikkslange L=2500<br>Overg.nippel 1/2"R-1/4"R innv.<br>Hurtigkopling ISO 1/2" han,spes.<br>Sylinderbolt<br>Ringpinne 6                                                                                                                               | . 1<br>. 2<br>. 2<br>. 2                                                  |
| 20-32<br>20<br>21<br>22<br>23<br>24<br>25<br>26<br>27<br>28<br>29<br>30<br>31<br>32 | 1536-310<br>1590-075<br>F470-06<br>G01 -007<br>G12 -001<br>1536-305<br>1292-A<br>F470-10<br>F350-45<br>1536-315<br>1536-315<br>1536-320<br>F102-06035<br>0278-432<br>F312-06 | Hydraulisk sving av skjær<br>Sylinderbolt<br>Ringpinne 6<br>Overg.nippel 1/2"R-1/4"R innv.<br>Hurtigkopling ISO 1/2" han,spes.<br>Hydraulikkslange L=2500<br>Hydraulisk sylinder<br>Ringpinne 10<br>SKF mutter M45x1,5<br>Bolthylse<br>Koplingsbolt<br>Sekskantskrue M6x35<br>Slangeklammer<br>Låsemutter M6 | . 1<br>. 2<br>. 2<br>. 2<br>. 2<br>. 2<br>. 2<br>. 2<br>. 2<br>. 2<br>. 2 |
| 35-41<br>35<br>36<br>37<br>38<br>39<br>40                                           | 1536-330<br>GO1 -040<br>G50 -004<br>1591-211<br>HO2 -030<br>HO5 -005<br>G50 -005<br>G01 -039                                                                                 | Overbelastningsventil<br>Ans.nippel 3/8*R-1/4*R<br>Koparring 017-24<br>Hydraulikkslange L= 60 cm<br>Sjokkventil<br>Akkumulator<br>Koparring ¢18<br>Overg.ansatsnippel M18-3/8*R                                                                                                                              | . 2<br>. 3<br>. 2<br>. 1<br>. 1<br>. 1                                    |