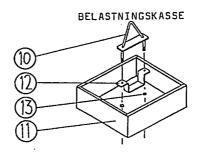

-4-EKSTRAUTSTYR

| Pos.nr.                                          | Del nr.                                                                                                             | Navn                                                                                                                                                                         | Antall                        |
|--------------------------------------------------|---------------------------------------------------------------------------------------------------------------------|------------------------------------------------------------------------------------------------------------------------------------------------------------------------------|-------------------------------|
| 1-9<br>1<br>2<br>3<br>4<br>5<br>6<br>7<br>8<br>9 | 1536-350<br>1290-095<br>F460-04<br>1536-380<br>F470-10<br>1536-360<br>1536-370<br>F312-16<br>F102-16190<br>K07 -019 | Støttehjul, 1stk. komplett<br>Bolt<br>Fjærpinne 4<br>Bolt<br>Ringpinne 10<br>Støttehjulfeste<br>Gaffel<br>Låsemutter M16<br>Sekskantskrue M16x190<br>Hjul, GAF18K TT 5,00x8" | 1<br>1<br>1<br>1<br>1<br>1    |
| 10-13<br>10<br>11<br>12<br>13                    | 1536-500<br>1536-520<br>1536-505<br>1536-510<br>F312-16                                                             | Belastningskasse<br>Løftebøyle<br>Kasse<br>Låsebøyle<br>Låsemutter M16                                                                                                       | · · · 1<br>· · · 1<br>· · · 1 |
| <u>SLITEKAN</u>                                  | <u>rer:</u>                                                                                                         |                                                                                                                                                                              |                               |