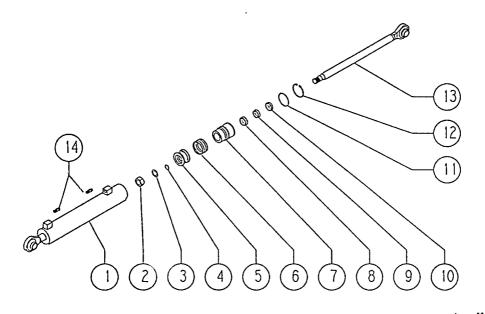

## HYDRAULISK SYLINDER

| Pos.nr.: | Del nr.:  | Navn:                      | Antall |
|----------|-----------|----------------------------|--------|
| 1-14     | 1292-A    | Hydraulisk sylinder        | 1      |
| 1        | 1292-001A | Sylinderrør                | 1      |
| 2        | F305-24   | Sekskantmutter M24 svart   | 1      |
| 3        | F421-24   | Fjørskive 24               | 1      |
| 4        | G51-2001  | O-ring ø20x2, 90gr.shore   | 1      |
| 5        | 1291-049  | Stempel                    | 1      |
| 6        | G52-6301  | Stempelpakning ø63x47      | - 1    |
| 7        | 1291-048  | Pakningsboks               | 1      |
| 8        | G52-3001  | Stangpakning ø30x40x10     | 1      |
| 9        | G52-3003  | Styrering ø30-36x10        | 1      |
| 10       | G52-3002  | Avstryker ø30x40x7-10      | 1      |
| 11 ·     | G51-5801  | O-ring ø58x3, 90gr.shore   | 1      |
| 12       | F435-65   | Sikringsring I-65x2,5      | 1      |
| 13       | 1292-020A | Sempelstang                | 1      |
| 14       | G01-037   | -Ansatsnippel_1/4"R-1/4"Rk | 2      |