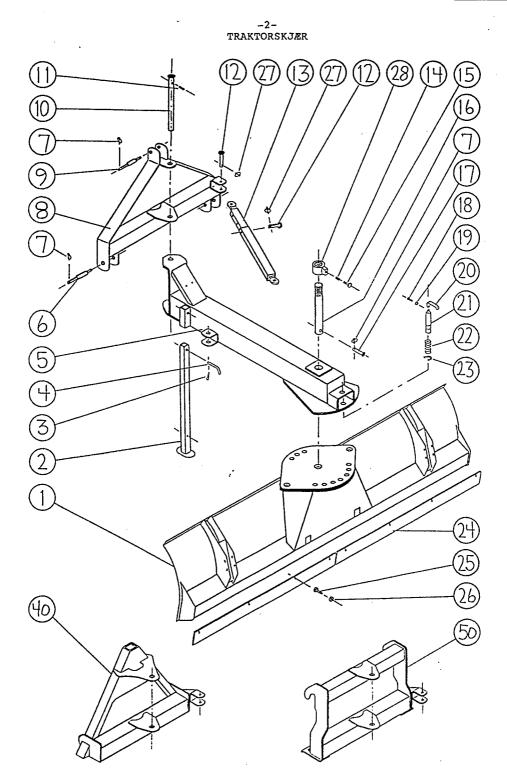

1

| - | 3. | - |
|---|----|---|
|---|----|---|

| <u>1536</u> | TRAKTORSKJÆR | 2,44 | m |
|-------------|--------------|------|---|
| 1537        | TRAKTORSKJÆR | 2.75 | m |

| Pos.r | nr.Del nr. | Navn                          | Antall |
|-------|------------|-------------------------------|--------|
| 1     | 1536-030   | Skjærplate 2,44 m             | 1      |
| 1     | 1537-030   | Skjærplate 2,75 m             | 1      |
| 2     | 1536-050   | Støttefot                     | 1      |
| 3     | F460-04    | Fjørpinne ø4                  |        |
| 4     | 1290-095   | Bolt                          | 1      |
| 5     | 1536-020   | Bom                           |        |
| 6-9   | 1536-001   | 3-punkt kopling for skjær     | 1      |
| 6     | 0887       | Trekkbolt                     | 2      |
| 7     | F470-10    | Ringpinne ø10                 | 4      |
| 8     | 1536-010   | 3-punkt feste                 |        |
| 9     | 0888       | Toppstagbolt                  | 1      |
| 10    | 1536-075   | Bolt                          | 1      |
| 11    | F480-08040 | Spiralspennhylse 8x40         | 1      |
| 12    | 1590-075   | Sylinderbolt                  | 3      |
| 13    | 1536-060   | Stag                          | 1      |
| 14    | 1536-048   | Plastpropp                    |        |
| 15    | F102-16045 | Sekskantskrue M16x45          |        |
| 16    | 1536-070   | Svingbolt                     |        |
| 17    | 1252-080   | Bolt                          |        |
| 18    | F102-10060 | Sekskantskrue M10x60          |        |
| 19    | F312-10    | Låsemutter M10                |        |
| 20    | 1536-080   | Løftebøyle                    |        |
| 21    | 1290-040 B | Sikringsbolt                  |        |
| 22    | 1290-055   | Trykkfjør                     |        |
| 23    | 1290-057   | Låseplate                     | 1      |
| 24    | 1290-270   | Slitekant, to-delt, 10x100x24 | 40 1   |
| 24    | 1537-426   | Slitekant, to-delt, 12x200x27 |        |
| 25    | F102-16040 | Sekskantskrue M16x40          |        |
| 26    | F312-16    | Låsemutter M16                |        |
| 27    | F470-06    | Ringpinne ø6                  | 3      |
| 28    | 1536-045   | Låsemutter                    | 1      |
| 40    | 1536-101   | Triangelkopling for skjær     |        |
| 50    | 1536-201   | HMV-kopling for skjær         | 1      |