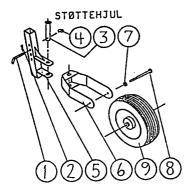

-4-EKSTRAUTSTYR

| Pos.nr.                                          | Del nr.                                                                                                             | Navn                                                                                                                                                                         | Antall                        |
|--------------------------------------------------|---------------------------------------------------------------------------------------------------------------------|------------------------------------------------------------------------------------------------------------------------------------------------------------------------------|-------------------------------|
| 1-9<br>1<br>2<br>3<br>4<br>5<br>6<br>7<br>8<br>9 | 1536-350<br>1290-095<br>F460-04<br>1536-380<br>F470-10<br>1536-360<br>1536-370<br>F312-16<br>F102-16190<br>K07 -019 | Støttehjul, 1stk. komplett<br>Bolt<br>Fjærpinne 4<br>Bolt<br>Ringpinne 10<br>Støttehjulfeste<br>Gaffel<br>Låsemutter M16<br>Sekskantskrue M16x190<br>Hjul, GAF18K TT 5,00x8" | 1<br>1<br>1<br>1<br>1<br>1    |
| 10-13<br>10<br>11<br>12<br>13                    | 1536-500<br>1536-520<br>1536-505<br>1536-510<br>F312-16                                                             | Belastningskasse<br>Løftebøyle<br>Kasse<br>Låsebøyle<br>Låsemutter M16                                                                                                       | · · · 1<br>· · · 1<br>· · · 1 |
| <u>SLITEKAN</u>                                  | <u>rer:</u>                                                                                                         |                                                                                                                                                                              |                               |